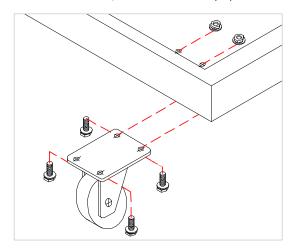

1. Attach the castors (8) to the base plate (2) with four M8 x 16 bolts, washers and nuts (13) each.

3. Attach the two handles (7) with 2 M8 x 25 screws (11) each.

5. Hang the pick-bins.

2. Now attach the two uprights (3) to the base plate (2) with 5 screws (12) each.