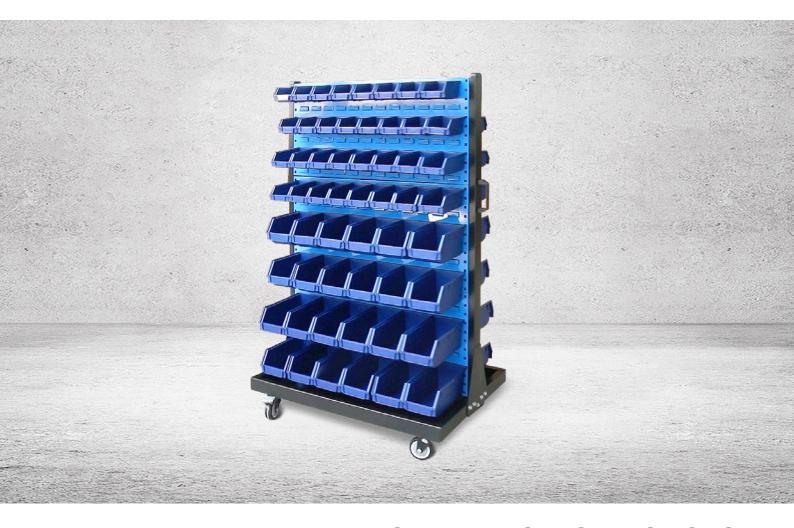

## **OPERATING INSTRUCTIONS**

Double sided louvre panel trolley with 112 storage bins SLK112

| No. | Name                                                                                                      | Quantity |
|-----|-----------------------------------------------------------------------------------------------------------|----------|
| 1   | Upright                                                                                                   | 2        |
| 2   | Base plate                                                                                                | 1        |
| 3   | Upright supporters                                                                                        | 2        |
| 4   | Panel holders                                                                                             | 2        |
| 5   | Panels                                                                                                    | 6        |
| 6   | End caps                                                                                                  | 2        |
| 7   | Handles                                                                                                   | 2        |
| 8   | Swivel castors                                                                                            | 2        |
| 9   | Brake castors                                                                                             | 2        |
| 10  | M5 x 10 hexagon socket head cap screws (For mounting the panels)                                          | 24       |
| 11  | M8 x 25 hexagon socket head cap screws (For mounting the handles)                                         | 4        |
| 12  | M8 x 16 hexagon head screws (For mounting the base plate to the uprights)                                 | 10       |
| 13  | M8 x 16 hexagon bolts, nuts, spring washers and flat washers (For mounting the castors to the base plate) | 16 each  |

1. Attach the castors (8) to the base plate (2) with four M8 x 16 bolts, washers and nuts (13) each.

3. Attach the two handles (7) with 2 M8 x 25 screws (11) each.

5. Hang the pick-bins.

2. Now attach the two uprights (3) to the base plate (2) with 5 screws (12) each.

**4.** Hang the panels (5) in the holders (4) provided and tighten the screws (10) to secure them.