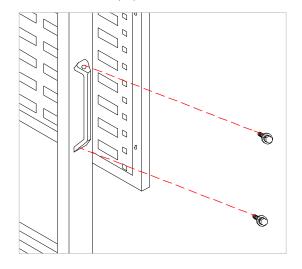

1. Attach the castors (8) to the base plate (2) with four M8 x 16 bolts, washers and nuts (13) each.

3. Attach the two handles (7) with 2 M8 x 25 screws (11) each.

5. Hang the pick-bins.

2. Now attach the two uprights (3) to the base plate (2) with 5 screws (12) each.