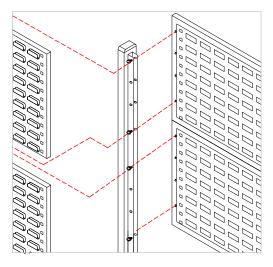

**4.** Hang the panels (5) in the holders (4) provided and tighten the screws (10) to secure them.