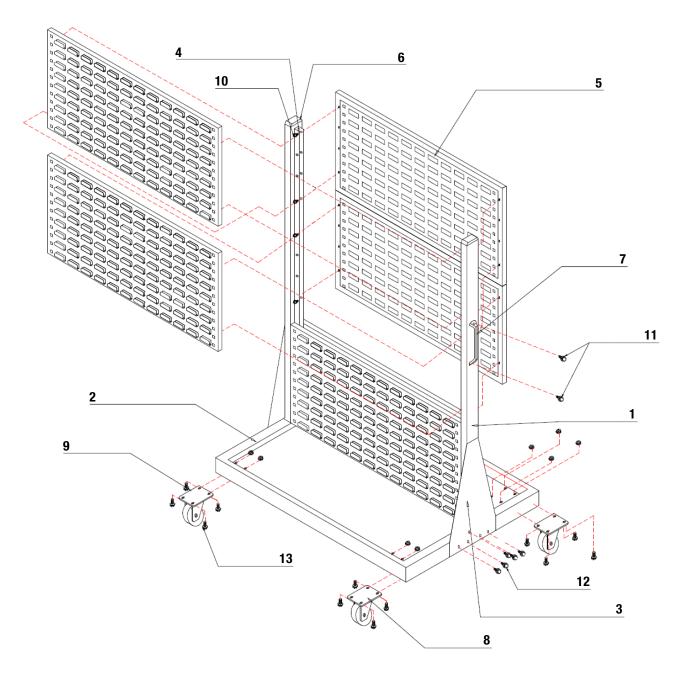

## **OPERATING INSTRUCTIONS**

Double sided louvre panel trolley with 112 storage bins SLK112

| No. | Name                                                                                                      | Quantity |
|-----|-----------------------------------------------------------------------------------------------------------|----------|
| 1   | Upright                                                                                                   | 2        |
| 2   | Base plate                                                                                                | 1        |
| 3   | Upright supporters                                                                                        | 2        |
| 4   | Panel holders                                                                                             | 2        |
| 5   | Panels                                                                                                    | 6        |
| 6   | End caps                                                                                                  | 2        |
| 7   | Handles                                                                                                   | 2        |
| 8   | Swivel castors                                                                                            | 2        |
| 9   | Brake castors                                                                                             | 2        |
| 10  | M5 x 10 hexagon socket head cap screws (For mounting the panels)                                          | 24       |
| 11  | M8 x 25 hexagon socket head cap screws (For mounting the handles)                                         | 4        |
| 12  | M8 x 16 hexagon head screws (For mounting the base plate to the uprights)                                 | 10       |
| 13  | M8 x 16 hexagon bolts, nuts, spring washers and flat washers (For mounting the castors to the base plate) | 16 each  |

1. Attach the castors (8) to the base plate (2) with four M8 x 16 bolts, washers and nuts (13) each.

3. Attach the two handles (7) with 2 M8 x 25 screws (11) each.

5. Hang the pick-bins.

2. Now attach the two uprights (3) to the base plate (2) with 5 screws (12) each.

**4.** Hang the panels (5) in the holders (4) provided and tighten the screws (10) to secure them.