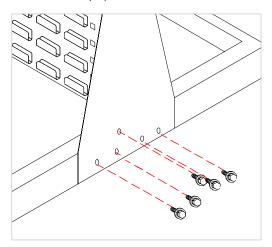

1. Attach the castors (8) to the base plate (2) with four M8 x 16 bolts, washers and nuts (13) each.

3. Attach the two handles (7) with 2 M8 x 25 screws (11) each.

5. Hang the pick-bins.

2. Now attach the two uprights (3) to the base plate (2) with 5 screws (12) each.