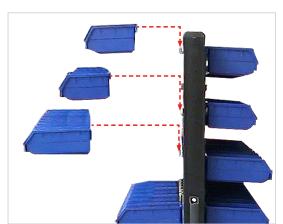

1. Attach the castors (8) to the base plate (2) with four M8 x 16 bolts, washers and nuts (13) each.

3. Attach the two handles (7) with 2 M8 x 25 screws (11) each.

5. Hang the pick-bins.

2. Now attach the two uprights (3) to the base plate (2) with 5 screws (12) each.