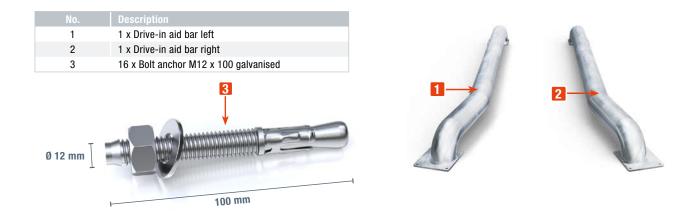

## **ASSEMBLY INSTRUCTIONS**

Floor stop parking bollard

## TOPREGAL

**GENERAL** 

| MAINTENANCE | Assembly<br>Service & Contact | 3 4 |
|-------------|-------------------------------|-----|

Parts list

3

#### **PARTS LIST**



#### **ASSEMBLY**

To prevent damage to buildings and vehicles, two steel beams guide trucks and large vehicles safely and purposefully to the center of the loading ramp. The head sections of the beams each tilt 15 degrees, which provides a larger ramp area when approaching and maneuvering the vehicle. The beams are 2,972 mm long, 243 mm high, have a diameter of 159 mm and a material thickness of 4 mm. They are anchored to the ground with 8 bolt anchors each.

#### **FINAL VIEW**



# **TOPREGAL**

### **SERVICE & CONTACT**

Contact our product experts and find help and solutions for your product. Here you will find all contact information listed by country and language: www.topregal.co.uk/en/service

Responsible for the content: TOPREGAL GmbH Industriestrasse 3 70794 Filderstadt GERMANY