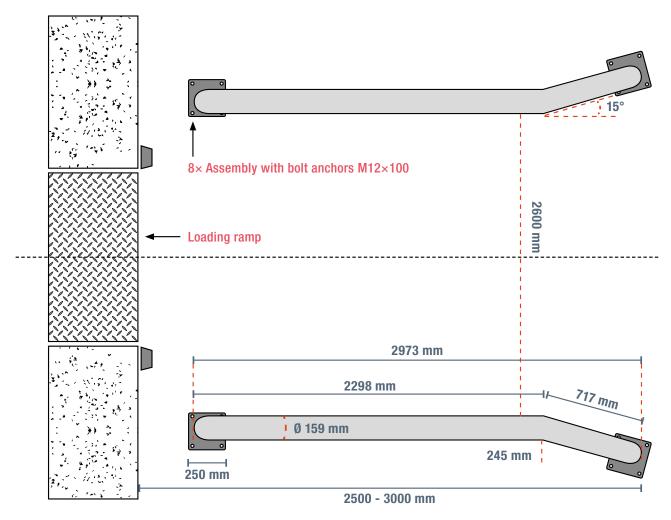

#### **ASSEMBLY**

To prevent damage to buildings and vehicles, two steel beams guide trucks and large vehicles safely and purposefully to the center of the loading ramp. The head sections of the beams each tilt 15 degrees, which provides a larger ramp area when approaching and maneuvering the vehicle. The beams are 2,972 mm long, 243 mm high, have a diameter of 159 mm and a material thickness of 4 mm. They are anchored to the ground with 8 bolt anchors each.