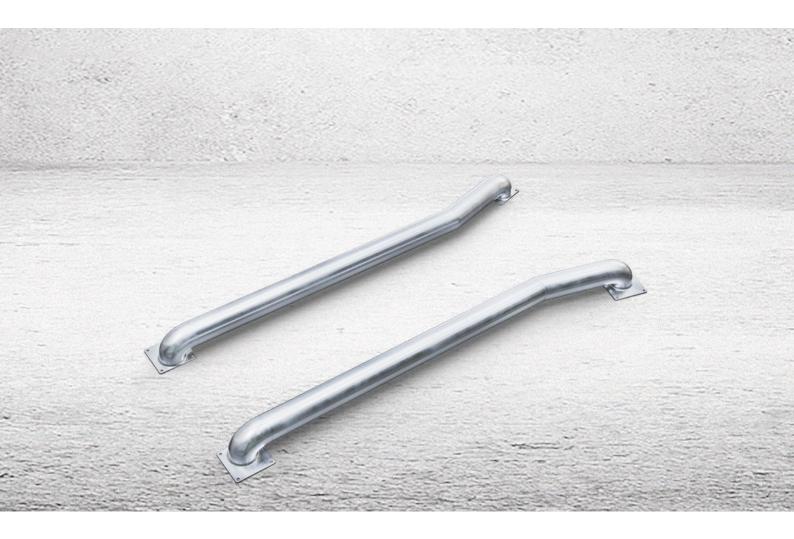

#### **ASSEMBLY**

To prevent damage to buildings and vehicles, two steel beams guide trucks and large vehicles safely and purposefully to the center of the loading ramp. The head sections of the beams each tilt 15 degrees, which provides a larger ramp area when approaching and maneuvering the vehicle. The beams are 2,972 mm long, 243 mm high, have a diameter of 159 mm and a material thickness of 4 mm. They are anchored to the ground with 8 bolt anchors each.