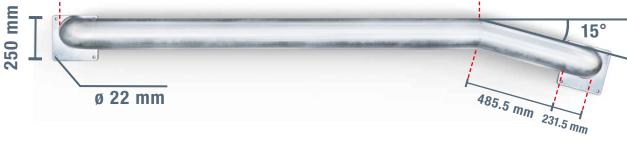

## **TECHNICAL DATA**

| Туре                 | Unit | Value                      |
|----------------------|------|----------------------------|
| Height               | mm   | 243                        |
| Length               | mm   | 2972                       |
| Diameter             | mm   | Ø 159                      |
| Dead weight per beam | kg   | 58                         |
| Material thickness   | mm   | 4                          |
| Entry angle          | 0    | 15                         |
| Material             |      | Steel                      |
| Surface treatment    |      | Galvanized                 |
| Range of application |      | Outdoors                   |
| Colour               |      | Silver                     |
| Fastening            |      | Mounting with bolt anchors |
| Product type         |      | Impact protection beam     |