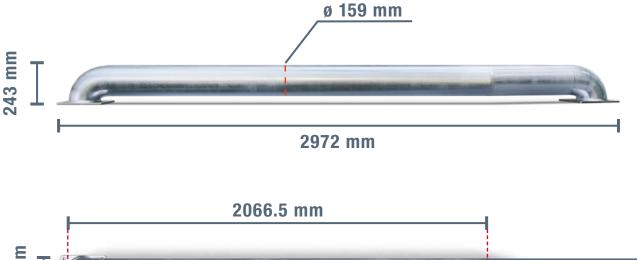

## **TECHNICAL DATA**

| Туре                 | Unit | Value                      |
|----------------------|------|----------------------------|
| Height               | mm   | 243                        |
| Length               | mm   | 2972                       |
| Diameter             | mm   | Ø 159                      |
| Dead weight per beam | kg   | 58                         |
| Material thickness   | mm   | 4                          |
| Entry angle          | 0    | 15                         |
| Material             |      | Steel                      |
| Surface treatment    |      | Galvanized                 |
| Range of application |      | Outdoors                   |
| Colour               |      | Silver                     |
| Fastening            |      | Mounting with bolt anchors |
| Product type         |      | Impact protection beam     |