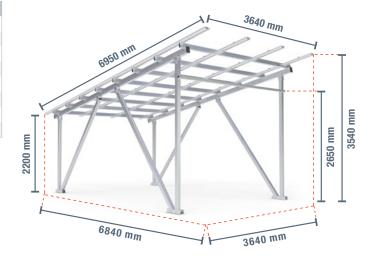

## **GENERAL**

| Туре                         | Unit  | Value     |
|------------------------------|-------|-----------|
| Total length                 | mm    | 6840      |
| Total width                  | mm    | 3640      |
| Total height                 | mm    | 3540      |
| Total length oblique surface | mm    | 6950      |
| Clearance height             | mm    | 2200      |
| Frame material               |       | Aluminium |
| Roof load                    | kg/m² | 540       |
| Wind load                    | km/h  | 108       |