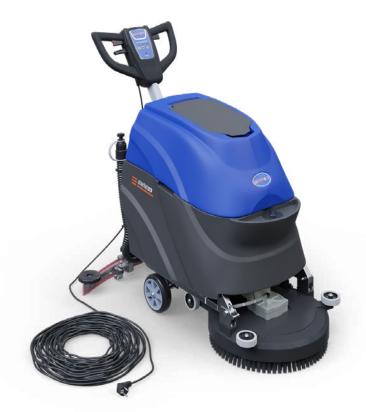

## **SCRUBBER DRYER SWM33**

## **CHARACTERISTICS**

- High cleaning performance of 1.600 m<sup>2</sup>/h
- Ergonomically adjustable tiller
- Integrated safety switch on the handle
  Easy change of cleaning brush thanks to folding function
- Residue-free cleaning
- Guaranteed spare parts supply and customer service

## **GENERAL**

| Туре                   |       |                                                      |  |
|------------------------|-------|------------------------------------------------------|--|
| Model                  | SWM33 |                                                      |  |
| Size                   | mm    | 1040 x 770 x 1160                                    |  |
| Width of the wiper bar | mm    | 770                                                  |  |
| Diameter brush         | mm    | 440                                                  |  |
| Turning radius         | mm    | 180                                                  |  |
| Cable length           | m     | 18                                                   |  |
| Rated voltage          | ٧     | 220                                                  |  |
| Total weight           | kg    | 88                                                   |  |
| Fresh water tank       | I     | 33                                                   |  |
| Wastewater tank        | I     | 31                                                   |  |
| Tires                  |       | Solid rubber                                         |  |
| Detergent              |       | Neutral / alkaline all-purpose-<br>automatic cleaner |  |