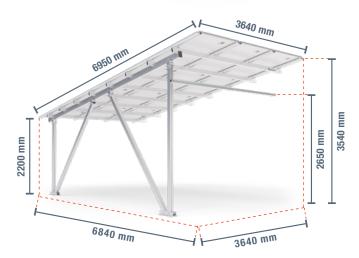

| Туре                       |       |           |
|----------------------------|-------|-----------|
| Total length               | mm    | 6840      |
| Total width                | mm    | 3640      |
| Total height               | mm    | 3540      |
| Total length solar modules | mm    | 6950      |
| Clearance height           | mm    | 2200      |
| Frame material             |       | Aluminium |
| Roof load                  | kg/m² | 540       |
| Wind load                  | km/h  | 108       |