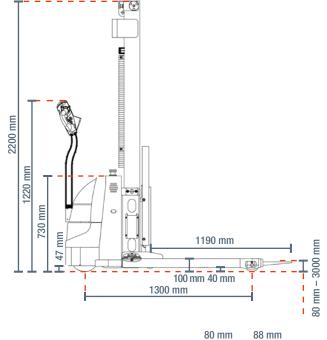

## DIMENSIONS

| Туре                                                      | Unit | Value           |
|-----------------------------------------------------------|------|-----------------|
| Height of Mast, lowered                                   | mm   | 2200            |
| Height of Mast, extended                                  | mm   | 3880            |
| Overall Length                                            | mm   | 1850            |
| Axle Center to Forkface                                   | mm   | 670             |
| Overall Width                                             | mm   | 1130 - 1450     |
| Track Width                                               | mm   | 970 - 1270      |
| Fork Width                                                | mm   | 100             |
| Fork Length                                               | mm   | 1190            |
| Fork Height                                               | mm   | 40              |
| Outer Width of Fork                                       | mm   | 750             |
| Distance between Fork Arms                                | mm   | 1110            |
| Battery Dimensions                                        | mm   | 262 x 172 x 170 |
| Min. Ground Clearance                                     | mm   | 40              |
| Aisle Width with Pallet<br>1000 mm x 1200 mm across Forks | mm   | 2220            |
| Aisle Width with Pallet<br>800 mm x 1200 mm along Forks   | mm   | 2295            |
| Min. Turning Radius                                       | mm   | 1700            |