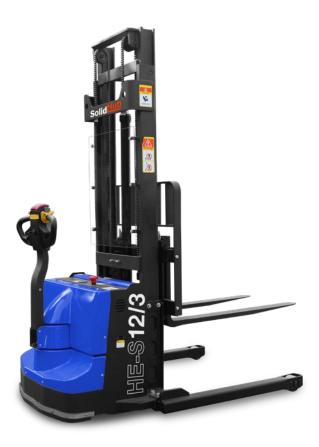

# **HIGH LIFT TRUCK HE-S12/3**

- High working efficiency due to 2.2 kW lift pump
- Very small steering radius of 1452 mm and large field of vision due to lateral steering drawbar
- · Four-colour LED power meter makes it easy to read the energy level
- Internal charger allows easy charging at any standard 230 V socket
- Fast transport and lifting due to the pure electric controller
- Long-life maintenance-free 24 V lead-gel battery

## **TECHNICAL DATA**

| Туре                            | Unit | Value    |
|---------------------------------|------|----------|
| Brand                           |      | SolidHub |
| Model                           |      | HE-12/3  |
| Rated Traction Weight           | kg   | 1200     |
| Load Center                     | mm   | 600      |
| Min. Lifting Height             | mm   | 80       |
| Max. Lifting Height             | mm   | 3000     |
| Capacity at max. Lifting Height | kg   | 1200     |
| Net Weight with Battery         | kg   | 601      |
| Wheelbase                       | mm   | 1300     |
| Controller                      |      | CURTIS   |