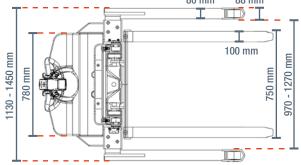

## DIMENSIONS

| Туре                                                      | Unit | Value           |
|-----------------------------------------------------------|------|-----------------|
| Height of Mast, lowered                                   | mm   | 2200            |
| Height of Mast, extended                                  | mm   | 3880            |
| Overall Length                                            | mm   | 1850            |
| Axle Center to Forkface                                   | mm   | 670             |
| Overall Width                                             | mm   | 1130 - 1450     |
| Track Width                                               | mm   | 970 - 1270      |
| Fork Width                                                | mm   | 100             |
| Fork Length                                               | mm   | 1190            |
| Fork Height                                               | mm   | 40              |
| Outer Width of Fork                                       | mm   | 750             |
| Distance between Fork Arms                                | mm   | 1110            |
| Battery Dimensions                                        | mm   | 262 x 172 x 170 |
| Min. Ground Clearance                                     | mm   | 40              |
| Aisle Width with Pallet<br>1000 mm x 1200 mm across Forks | mm   | 2220            |
| Aisle Width with Pallet<br>800 mm x 1200 mm along Forks   | mm   | 2295            |
| Min. Turning Radius                                       | mm   | 1700            |