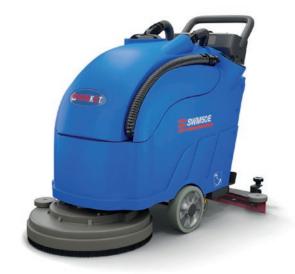

# **SCRUBBER DRYER SWM50E**

## **CHARACTERISTICS**

- Display panel for easy operation
- High agility thanks to the compact design
- Long-life components and strong corpus
- Motor with high efficiency 550 W for a perfect result
- Designed for areas up to 2200 m²/h
- Work wirelessly thanks to the integrated 2 x 12 V batteries