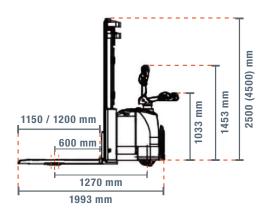

| Туре                             | Unit | Value     |
|----------------------------------|------|-----------|
| Brand                            |      | SolidHub  |
| Model                            |      | HEF1200/4 |
| Rated traction weight            | kg   | 1200      |
| Lift                             | mm   | 4000      |
| Capacity at highest height       | kg   | 600       |
| Service weight (include battery) | kg   | 1076      |
| Load centre                      | mm   | 600       |
| Axle centre to fork face         | mm   | 600       |
| Wheel base                       | mm   | 1270      |
| Controller                       |      | CURTIS    |

# **DIMENSIONS**

| Туре                                             | Unit | Value           |
|--------------------------------------------------|------|-----------------|
| Height of mast, lowered                          | mm   | 2500            |
| Height of mast, extended                         | mm   | 4500            |
| Fork Height, lowered                             | mm   | 90              |
| Overall length                                   | mm   | 1993 / 2413     |
| Overall width                                    | mm   | 812             |
| Fork dimensions                                  | mm   | 1150 / 185 / 55 |
| Min. Ground clearance                            | mm   | 30              |
| Aisle width with pallet 1000 x 1200 across forks | mm   | 2160 / 2540     |
| Aisle width with pallet 800 x 1200 along forks   | mm   | 2130 / 2520     |
| Min. Turning radius                              | mm   | 1525 / 1935     |