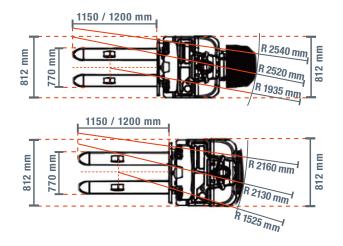

# **DIMENSIONS**

| Туре                                             | Unit | Value           |
|--------------------------------------------------|------|-----------------|
| Height of mast, lowered                          | mm   | 2500            |
| Height of mast, extended                         | mm   | 4500            |
| Fork Height, lowered                             | mm   | 90              |
| Overall length                                   | mm   | 1993 / 2413     |
| Overall width                                    | mm   | 812             |
| Fork dimensions                                  | mm   | 1150 / 185 / 55 |
| Min. Ground clearance                            | mm   | 30              |
| Aisle width with pallet 1000 x 1200 across forks | mm   | 2160 / 2540     |
| Aisle width with pallet 800 x 1200 along forks   | mm   | 2130 / 2520     |
| Min. Turning radius                              | mm   | 1525 / 1935     |