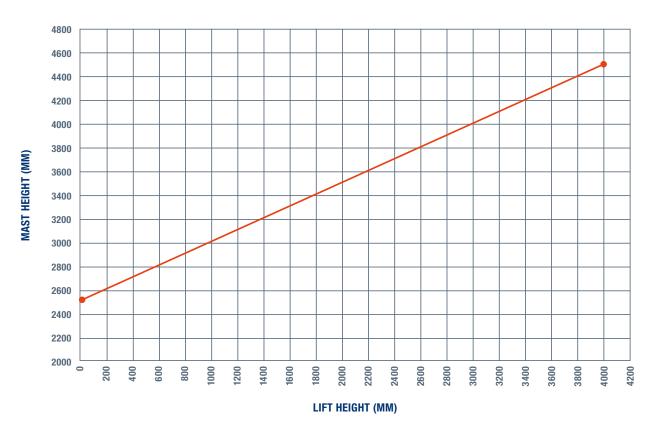

| mm/s | 130 / 180             |
| Lowering speed, with / without load  | mm/s | 100 / 200             |
| Max. gradeabillity loaded / unloaded | %    | 6 / 8                 |
| Service brake                        |      | Electromagnetic brake |

## **DRIVE**

| Туре                             | Unit | Value    |
|----------------------------------|------|----------|
| Drive motor                      | kw   | AC 1.5   |
| Lift motor                       | kw   | DC 3     |
| Battery voltage / rated capacity | V/Ah | 24 / 210 |
| Battery weight (+ / - 5 %)       | kg   | 192      |

#### **OTHERS**

| Туре          |                         |
|---------------|-------------------------|
| Steering type | electric power steering |





## **LIFTING HEIGHT TO MAST HEIGHT HEF1200/4**