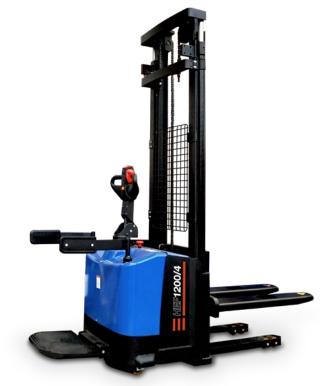

# **ELECTRIC STACKER HEF1200/4**

# **CHARACTERISTICS**

- High power lift pump has high working efficiency.
- Safe driving on the machine thanks to the operator's platform and the drop bars.
- The electronic power steering allows easy steering with low-noise.
- Electromagnetic, regenerative braking system for resource-efficient working.
- The automatic curve deceleration provides more safety.
- The stepless speed control system enables controlled, smooth driving.
- Four colors LED electricity meter makes it simple and easy to read.
- The lifting heights are ideal for use in high warehouses.
- All controls are ergonomically located on the steering handle. This means that the lift control, key switch and power indicator can be reached quickly and easily without losing sight of the load.