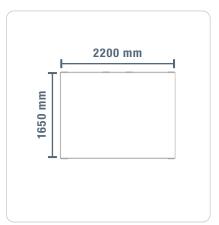

| Туре              |    | Small<br>smoking shelter | Large<br>smoking shelter |  |
|-------------------|----|--------------------------|--------------------------|--|
| Width             | mm | 1600                     | 2200                     |  |
| Depth             | mm | 1200                     | 1650                     |  |
| Height            | mm | 2400                     | 2400                     |  |
| Room area         | m² | 1,5                      | 3                        |  |
| Weight            | kg | 93                       | 119                      |  |
| Number of persons |    | 3                        | 7                        |  |
| Frame material    |    | Galvanized steel         |                          |  |
| Roof material     |    | Galvanized steel         |                          |  |
| Window material   |    | Polycarbonate            |                          |  |

Small smoking shelter - Side view

Small smoking shelter - Front view

Small smoking shelter - Top view

Large smoking shelter – Side view

Large smoking shelter - Front view

Large smoking shelter - Top view