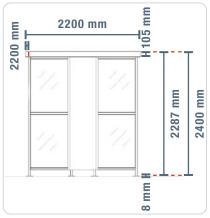

| Туре              |    | Small<br>smoking shelter | Large<br>smoking shelter |  |
|-------------------|----|--------------------------|--------------------------|--|
| Width             | mm | 1600                     | 2200                     |  |
| Depth             | mm | 1200                     | 1650                     |  |
| Height            | mm | 2400                     | 2400                     |  |
| Room area         | m² | 1,5                      | 3                        |  |
| Weight            | kg | 93                       | 119                      |  |
| Number of persons |    | 3                        | 7                        |  |
| Frame material    |    | Galvanized steel         |                          |  |
| Roof material     |    | Galvanized steel         |                          |  |
| Window material   |    | Polycarbonate            |                          |  |

Small smoking shelter - Side view

Small smoking shelter - Front view

Small smoking shelter - Top view

Large smoking shelter – Side view

Large smoking shelter - Front view

Large smoking shelter - Top view