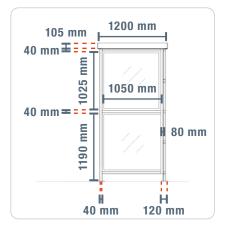

| Туре              |    | Small<br>smoking shelter | Large<br>smoking shelter |  |
|-------------------|----|--------------------------|--------------------------|--|
| Width             | mm | 1600                     | 2200                     |  |
| Depth             | mm | 1200                     | 1650                     |  |
| Height            | mm | 2400                     | 2400                     |  |
| Room area         | m² | 1,5                      | 3                        |  |
| Weight            | kg | 93                       | 119                      |  |
| Number of persons |    | 3                        | 7                        |  |
| Frame material    |    | Galvanized steel         |                          |  |
| Roof material     |    | Galvanized steel         |                          |  |
| Window material   |    | Polycarbonate            |                          |  |

Small smoking shelter - Side view

Small smoking shelter - Front view

Small smoking shelter - Top view

Large smoking shelter – Side view

Large smoking shelter - Front view

Large smoking shelter - Top view