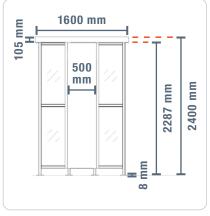

| Туре              |    | Small<br>smoking shelter | Large<br>smoking shelter |  |
|-------------------|----|--------------------------|--------------------------|--|
| Width             | mm | 1600                     | 2200                     |  |
| Depth             | mm | 1200                     | 1650                     |  |
| Height            | mm | 2400                     | 2400                     |  |
| Room area         | m² | 1,5                      | 3                        |  |
| Weight            | kg | 93                       | 119                      |  |
| Number of persons |    | 3                        | 7                        |  |
| Frame material    |    | Galvanized steel         |                          |  |
| Roof material     |    | Galvanized steel         |                          |  |
| Window material   |    | Polycarbonate            |                          |  |

Small smoking shelter - Side view

Small smoking shelter - Front view

Small smoking shelter - Top view

Large smoking shelter – Side view

Large smoking shelter - Front view

Large smoking shelter - Top view