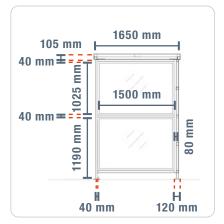

| Туре              |    | Small<br>smoking shelter | Large<br>smoking shelter |  |
|-------------------|----|--------------------------|--------------------------|--|
| Width             | mm | 1600                     | 2200                     |  |
| Depth             | mm | 1200                     | 1650                     |  |
| Height            | mm | 2400                     | 2400                     |  |
| Room area         | m² | 1,5                      | 3                        |  |
| Weight            | kg | 93                       | 119                      |  |
| Number of persons |    | 3                        | 7                        |  |
| Frame material    |    | Galvanized steel         |                          |  |
| Roof material     |    | Galvanized steel         |                          |  |
| Window material   |    | Polycarbonate            |                          |  |

Small smoking shelter - Side view

Small smoking shelter - Front view

Small smoking shelter - Top view

Large smoking shelter – Side view

Large smoking shelter - Front view

Large smoking shelter - Top view