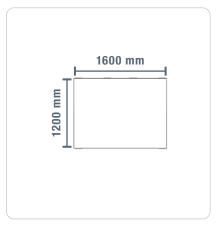

| Туре              |    | Small<br>smoking shelter | Large<br>smoking shelter |  |
|-------------------|----|--------------------------|--------------------------|--|
| Width             | mm | 1600                     | 2200                     |  |
| Depth             | mm | 1200                     | 1650                     |  |
| Height            | mm | 2400                     | 2400                     |  |
| Room area         | m² | 1,5                      | 3                        |  |
| Weight            | kg | 93                       | 119                      |  |
| Number of persons |    | 3                        | 7                        |  |
| Frame material    |    | Galvanized steel         |                          |  |
| Roof material     |    | Galvanized steel         |                          |  |
| Window material   |    | Polycarbonate            |                          |  |

Small smoking shelter - Side view

Small smoking shelter - Front view

Small smoking shelter - Top view

Large smoking shelter – Side view

Large smoking shelter - Front view

Large smoking shelter - Top view