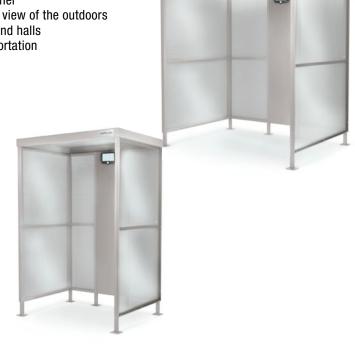

## **SMOKING SHELTER US-SERIES US1600/6 + US2200/7**

## **CHARACTERISTICS**

- Smoking shelters protect your employees from wind and weather
- Sturdy 10 mm thick polycarbonate panes provide an excellent view of the outdoors
- · Galvanized steel roof allows for easy setup outside buildings and halls
- Sturdy, yet lightweight steel construction ensures easy transportation
- TOPREGAL smoking cabins offer space for 3 7 people

Small smoking shelter - Side view

Small smoking shelter - Front view

Small smoking shelter - Top view

Large smoking shelter – Side view

Large smoking shelter - Front view

Large smoking shelter - Top view