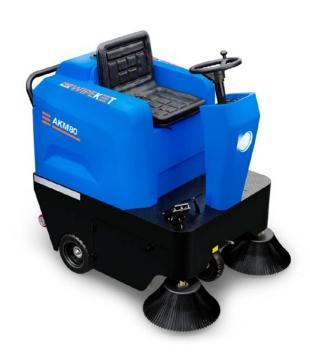

# **RIDE-ON SWEEPER AKM80**

## **GENERAL**

| Туре                | Unit | Value              |
|---------------------|------|--------------------|
| Model               |      | AKM80              |
| Size                | mm   | 1120 x 1500 x 1300 |
| Diameter main brush | mm   | 500                |
| Diameter side brush | mm   | 400                |
| Turning radius      | mm   | 375                |
| Total weight        | kg   | 396                |
| Fresh water tank    | 1    | 10                 |
| Dust tank           | I    | 80                 |
| Tires               |      | Hard rubber        |
| Bristle material    |      | PP                 |