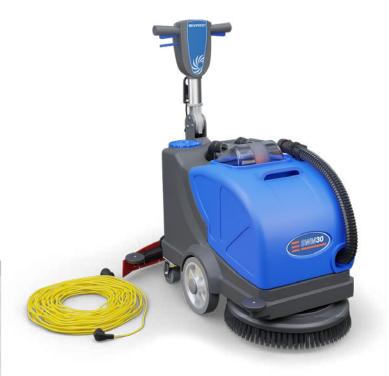

## **SCRUBBER DRYER SWM30**

## **CHARACTERISTICS**

- High cleaning capacity of 1,435.2 yd²/h
- Ergonomically adjustable tiller
- Integrated safety switch on the handle
- Easy change of squeegee
- Residue-free cleaning
- Guaranteed spare parts supply and customer service

## **GENERAL**

| Туре             | Unit | Value                                                 |  |
|------------------|------|-------------------------------------------------------|--|
| Model            |      | SWM30                                                 |  |
| Dimensions       | п    | 52.17 x 27.56 x 40.94                                 |  |
| Width wiping bar | II   | 27.56                                                 |  |
| Diameter brush   | п    | 16.93                                                 |  |
| Turning radius   | п    | Approx. 19.69                                         |  |
| Cable length     |      | 31.5" + 82.02 ft extension cable                      |  |
| Rated voltage    | V    | 220                                                   |  |
| Total weight     | lbs  | 132.28                                                |  |
| Fresh water tank | gal  | 7.40                                                  |  |
| Waste water tank | gal  | 7.93                                                  |  |
| Tires            |      | Solid rubber                                          |  |
| Cleaning agent   |      | Neutral / alkaline multi-purpose<br>automatic cleaner |  |