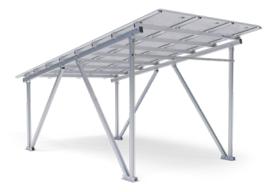

## **SOLAR CARPORT SPG5**

## **CHARACTERISTICS**

- Environmentally friendly generation of energy, for charging your electric vehicle.
- Quick and uncomplicated installation in just a few steps.
- Due to its independence from the grid, the solar carport can be set up in any location.
- Anti-reflective and dirt-repellent panel surface reduces performance loss due to debris and foreign matter.
- Excellent performance even at low light intensity.

| Туре                       | Unit  | Value     |
|----------------------------|-------|-----------|
| Total length               | mm    | 6840      |
| Total width                | mm    | 3640      |
| Total height               | mm    | 3540      |
| Total length solar modules | mm    | 6950      |
| Clearance height           | mm    | 2200      |
| Frame material             |       | Aluminium |
| Frame weight               | kg    | 194       |
| Roof load                  | kg/m² | 540       |
| Wind load                  | km/h  | 108       |