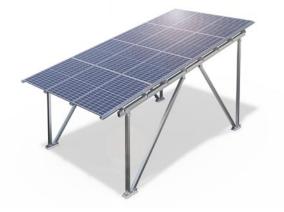

## **SOLAR CARPORT SPG5**

## **CHARACTERISTICS**

- Environmentally friendly generation of energy, for charging your electric vehicle.
- Quick and uncomplicated installation in just a few steps.
- Due to its independence from the grid, the solar carport can be set up in any location.
- Anti-reflective and dirt-repellent panel surface reduces performance loss due to debris and foreign matter.
- Excellent performance even at low light intensity.

| Туре                       | Unit  | Value     |
|----------------------------|-------|-----------|
| Total length               | mm    | 6840      |
| Total width                | mm    | 3640      |
| Total height               | mm    | 3540      |
| Total length solar modules | mm    | 6950      |
| Clearance height           | mm    | 2200      |
| Frame material             |       | Aluminium |
| Frame weight               | kg    | 194       |
| Roof load                  | kg/m² | 540       |
| Wind load                  | km/h  | 108       |