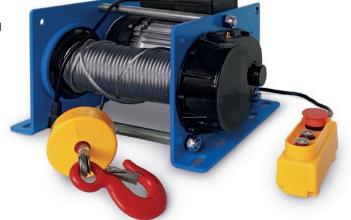

## **ELECTRIC WINCH SW1000**

## **CHARACTERISTICS**

- The 2.2 kW electric motor enables fast retraction of the robust carbon steel rope.
- The compact dimensions and the many prefabricated mounting holes of the cable winch ensure uncomplicated mounting on various surfaces.
- The IP40 protection class promises to prevent ingress of foreign bodies >1 mm.
- With 220 V input voltage and 50 Hz frequency, the EU plug is easy to connect.