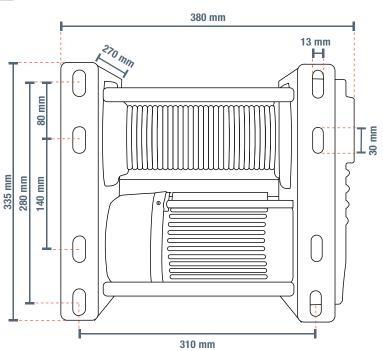

## **GENERALLY**

| Туре                         | Unit | Value        |
|------------------------------|------|--------------|
| Width                        | mm   | 380          |
| Depth                        | mm   | 335          |
| Height                       | mm   | 270          |
| Dead weight                  | kg   | 40           |
| Chain diameter               | mm   | 6            |
| Chain length                 | m    | 30           |
| Chain material               |      | Carbon steel |
| Housing material             |      | Aluminum     |
| Cable length                 | mm   | 450          |
| Cable length to control unit | mm   | 930          |