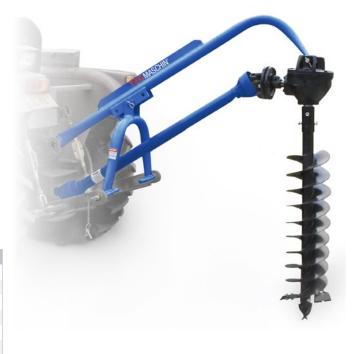

## **HYDRAULIC POST HOLE DIGGER EBM540**

## **CHARACTERISTICS**

- The practical post hole digger EBM540 can be mounted on tractors with a three-point hitch category 1
- The low dead weight allows easy mounting of the hydraulic device
- The matching power take-off shaft is included
- A slip clutch protects the engine and transmission from damage should the drill ever get stuck

## DEVICE

| Туре               | Unit  | Value            |
|--------------------|-------|------------------|
| Dimensions (WxDxH) | mm    | 750 x 1800 x 660 |
| Dead weight        | kg    | 65               |
| Color              |       | Blue             |
| Material           |       | Steel            |
| PTO speed          | U/min | 540              |
| PTO length         | mm    | 1290             |
| Material PTO       |       | Steel            |
| Rotation direction |       | clockwise        |
| Slipping clutch    |       | Yes              |