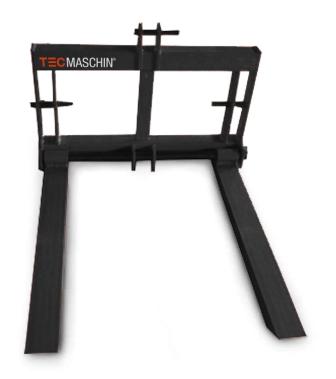

## **PALLET FORKS FOR TRACTOR PT700**

## **CHARACTERISTICS**

- The 910 mm long forks can be flexibly shifted in the width of the frame
- The solid steel frame makes it possible to carry loads of up to 700 kg
- The low weight makes it easy to mount on the rear of a tractor. This requires a category 1 or 2 three-point hitch
- The forks can be folded up to save space during storage and transport