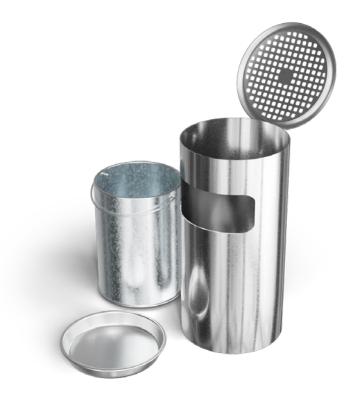

## **CHARACTERISTICS**

- The litter garbage can with integrated ashtray is ideally suited for use in covered outdoor areas.
- The robust stainless steel easily withstands impacts and is designed to be extremely durable.
- The two holes on the back of the bin allow for easy wall mounting.
- Easy emptying of the ashtray, thanks to the fold-up cigarette grid.
- Large volume of the inner container ensures infrequent emptying of the waste garbage can.