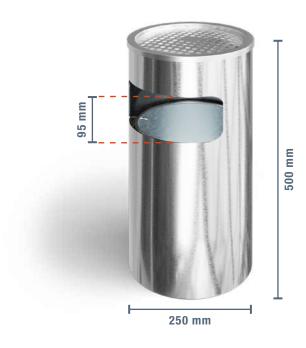

## **TECHNICAL DATA**

| Туре         | Unit | Value           |
|--------------|------|-----------------|
| Height       | mm   | 510             |
| Diameter     | mm   | 250             |
| Weight       | kg   | 3               |
| Volume       | I    | 15              |
| Style        |      | Round           |
| Material     |      | Stainless steel |
| Color        |      | Silver          |
| Range of use |      | Outdoor         |