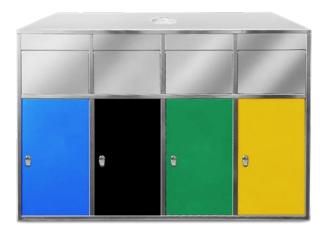

## **FEATURES**

- The four colours, blue, black, green and yellow, ensure clear waste separation.
- The four removable waste bins allow easy emptying of the waste separation system.
- The silver opening flap above the waste bins closes automatically, preventing odours from escaping.
- The built-in cylinder locks allow the coloured doors to be locked.
- The shapely bin fits into almost any environment and can accordingly be used in schools, hospitals, offices and public facilities.