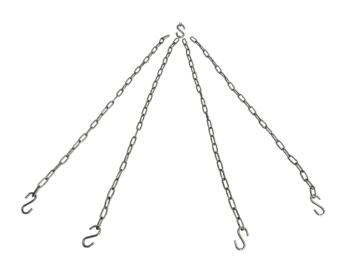

## **MOUNTING ACCESSOIRES**

| Туре                        | Unit | Value             |
|-----------------------------|------|-------------------|
| Number of chains            |      | 4                 |
| Length of chains            | mm   | 1000              |
| Number of S-hooks           |      | 1 large, 4 small  |
| For mounting on the ceiling |      | 4 screws, 4 dowel |