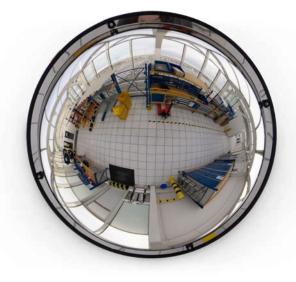

## **DOME MIRROR**

## CHARACTERISTICS

- 360° panoramic mirror for a brilliant and distortion-free all-round view
- Optimal for logistics, sales rooms, warehouse, industry and trade
- Ideal for forklift traffic
- Prevents accidents in areas with poor visibility and in the tightest of spaces
- Made of impact resistant and durable acrylic glass with rubber edge

## **DOME MIRROR**

| Туре                    | Unit | Value      |
|-------------------------|------|------------|
| Shape                   |      | Hemisphere |
| View                    | 0    | 360        |
| Viewing distance        | mm   | 10000      |
| Material                |      | Acrylic    |
| Material thickness      | mm   | 2          |
| Diameter                | mm   | 800        |
| Depth                   | mm   | 240        |
| Use                     |      | Inside     |
| Weight panoramic mirror | kg   | 1.51       |
| Total weight            | kg   | 4.66       |