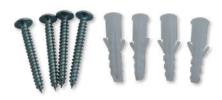

## **MOUNTING ACCESSOIRES**

| Туре                        | Unit | Value             |
|-----------------------------|------|-------------------|
| Number of chains            |      | 4                 |
| Length of chains            | mm   | 1000              |
| Number of S-hooks           |      | 1 large, 4 small  |
| For mounting on the ceiling |      | 4 screws, 4 dowel |