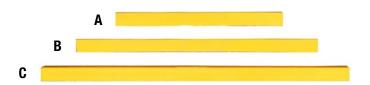

#### **RAILING BRACE 1 M (A)**

| Туре    | Unit | Value    |
|---------|------|----------|
| Profile | mm   | 100 x 50 |
| Length  | mm   | 1000     |
| Weight  | kg   | 7        |

## RAILING BRACE 1,5 M (B)

| Туре    |    | Value    |
|---------|----|----------|
| Profile | mm | 100 x 50 |
| Length  | mm | 1500     |
| Weight  | kg | 10       |

# **RAILING BRACE 2 M (C)**

| Туре    |    |          |
|---------|----|----------|
| Profile | mm | 100 x 50 |
| Length  | mm | 2000     |
| Weight  | kg | 14       |