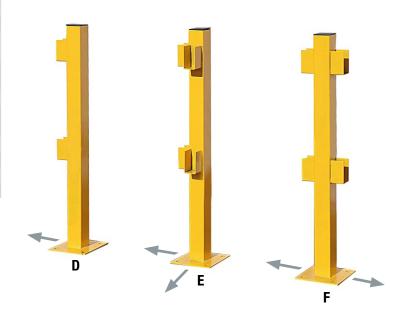

#### **END POST (D)**

| Туре    | Unit | Value   |
|---------|------|---------|
| Profile | mm   | 70 x 70 |
| Height  | mm   | 1000    |
| Weight  | kg   | 10      |

## **CORNER POST (E)**

| Туре    |    | Value   |
|---------|----|---------|
| Profile | mm | 70 x 70 |
| Height  | mm | 1000    |
| Weight  | kg | 11      |

## **MIDDLE POST (F)**

| Туре    | Unit | Value   |
|---------|------|---------|
| Profile | mm   | 70 x 70 |
| Height  | mm   | 1000    |
| Weight  | kg   | 11      |