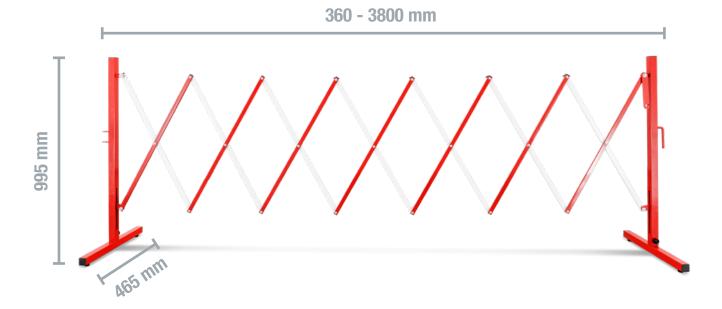

## **TECHNICAL DATA**

| Туре                     | Unit | Value     |
|--------------------------|------|-----------|
| Width                    | mm   | 280       |
| Width with tabs          | mm   | 360       |
| Depth                    | mm   | 465       |
| Height                   | mm   | 995       |
| Width extended           | mm   | 3720      |
| Width extended with tabs | mm   | 3800      |
| Width lattice strut      | mm   | 20        |
| Depth lattice strut      | mm   | 10        |
| Material thickness       | mm   | 2 - 5     |
| Weight                   | kg   | 7.8       |
| Material                 |      | Steel     |
| Color                    |      | White-Red |