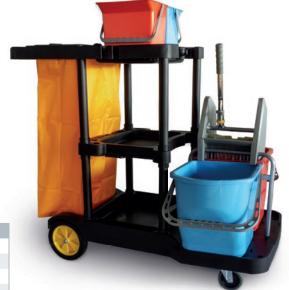

## **CLEANING TROLLEY RWW4**

## **FEATURES**

- For quick and professional cleaning of interiors, such as offices, hotels, hospitals and nursing homes.
- Three shelves for depositing cleaning products, 4 buckets in 2 different sizes and colours (blue & red) so that wiping and dirty water are separated.
- Easy handling thanks to the smooth-running castor wheels at the front.
- Includes waste bag (76 L volume) and double-jaw mop press for ergonomic and back-friendly cleaning.
- Particularly durable thanks to the robust construction and the use of high-quality materials.

| Туре                   | Unit | Value            |
|------------------------|------|------------------|
| Brand                  |      | wipeket          |
| Dimensions (W x D x H) | mm   | 560 x 1080 x 980 |
| Weight                 | kg   | 19.5             |
| Bucket volume          | L    | 2 x 6; 2 x 25    |
| Volume waste bag       | L    | 76               |
| Max. load              | kg   | 175              |
| Material               |      | Metal, PP        |
| Castor diameter        | п    | 2 x 4; 2 x 8     |