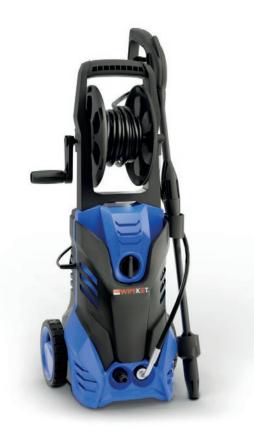

## **HIGH PRESSURE WASHER HDR150**

## **CHARACTERISTICS**

- The practical hose reel ensures order in the workplace.
- The slim design together with the comfortable handle allows excellent transportation.
- Use high pressure to clean a variety of hard surfaces with ease.
- Adjustable spray with detergent allows soaking of particularly stubborn dirt.