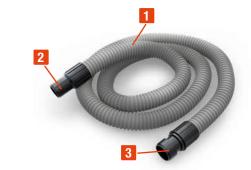

| No. | Name              |
|-----|-------------------|
| 1   | Suction hose      |
| 2   | Attachment holder |
| 3   | Connector         |
| 4   | Steel tube        |
| 5   | Dust nozzle       |
| 6   | Wet nozzle        |
| 7   | Flat nozzle       |
| 8   | Round nozzle      |