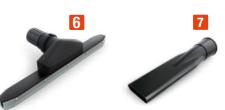

| No. | Name              |
|-----|-------------------|
| 1   | Suction hose      |
| 2   | Attachment holder |
| 3   | Connector         |
| 4   | Steel tube        |
| 5   | Dust nozzle       |
| 6   | Wet nozzle        |
| 7   | Flat nozzle       |
| 8   | Round nozzle      |