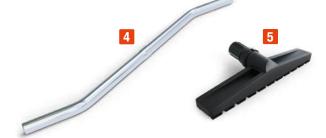

| No. | Name              |
|-----|-------------------|
| 1   | Suction hose      |
| 2   | Attachment holder |
| 3   | Connector         |
| 4   | Steel tube        |
| 5   | Dust nozzle       |
| 6   | Wet nozzle        |
| 7   | Flat nozzle       |
| 8   | Round nozzle      |