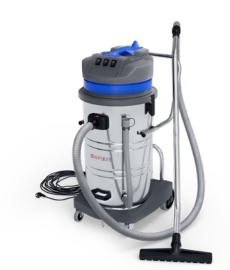

## **WET AND DRY VACUUM CLEANER NTS80**

## **CHARACTERISTICS**

- Incredibly powerful 3000 W motor
- Three individually switchable suction motors ensure flexibility
- Extra large 80 I stainless steel dust container
- Various accessories for different applications
- Reliable cleaning of dry and damp dirt

## **GENERAL**

| Туре                    | Unit | Value            |
|-------------------------|------|------------------|
| Model                   |      | NTS80            |
| Size                    | mm   | 510 x 560 x 1082 |
| Diameter                | mm   | 440              |
| Turning radius          | mm   | 280              |
| Cable length            | m    | 7.80             |
| Total weight            | kg   | 32               |
| Dust-/ wastewatertank   | I    | 80               |
| Length waste water hose | mm   | 650              |
| ø waste water hose      | mm   | 40               |
| Length hoover hose      | m    | 2,70             |
| ø hoover hose           | mm   | 45               |