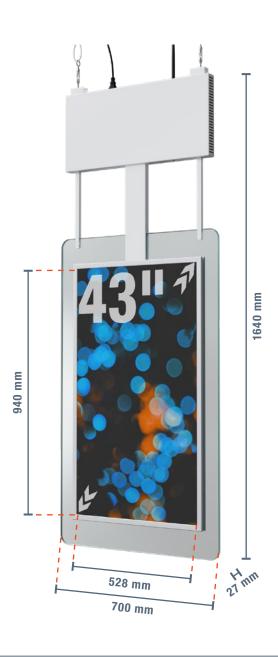

| Туре                     | Unit | Value              |
|--------------------------|------|--------------------|
| Model                    |      | DHD2-LED43         |
| Colour                   |      | Transparent        |
| Dimensions (W x H x D)   | mm   | 700 x 1640 x27     |
| Weight                   | kg   | 25                 |
| Range of use             |      | Indoors            |
| Power consumption (on)   | W    | ≤ 80               |
| Response time            | ms   | 6                  |
| Usage time               |      | 24 / 7             |
| Android operating system |      | 9.0                |
| Storage space            | GB   | 2 RAM / 16         |
| Loudspeaker              |      | 2 x 5 W            |
| Connections / Interfaces |      | USB / RJ-45 / WIFI |
| Operation                |      | Remote control     |

## **DISPLAY**

| Туре                      | Unit  | Value                                             |
|---------------------------|-------|---------------------------------------------------|
| Screen                    |       | Patented LED module + constant current components |
| Material                  |       | ESD glass                                         |
| Screen diagonal           | II    | 43                                                |
| Screen dimensions (W x H) | mm    | 528 x 940                                         |
| Format                    |       | 9:16                                              |
| Resolution                | рх    | 1080 x 1920 (Full HD)                             |
| Luminosity                | cd/m² | 450                                               |
| Contrast                  |       | 1200:1                                            |