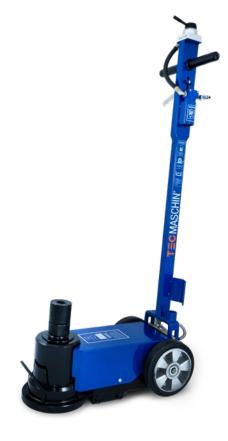

## **HYDRAULIC JACK WH50**

## **CHARACTERISTICS**

- The WH50 jack easily lifts 50t to jack up trucks.
- With the help of a compressor, the expandable hydraulic cylinder moves up within 11 seconds.
- With 1.7 L of hydraulic oil, the WH50 works reliably.
- The foldable tiller enables to drive under almost any vehicle.