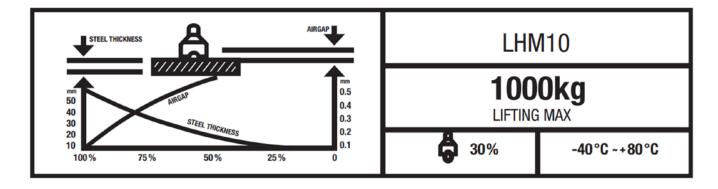

| Туре                | Unit | LHM6     | LHM10 |
|---------------------|------|----------|-------|
| Width               | mm   | 210      | 230   |
| Depth               | mm   | 350      | 410   |
| Height              | mm   | 220      | 260   |
| Shackle width       | mm   | 60       | 70    |
| Lever length        | mm   | 240      | 266   |
| Weight              | kg   | 20       | 33    |
| Lifting capacity    | kg   | 600      | 1000  |
| Working temperature | °C   | -40 - 80 |       |