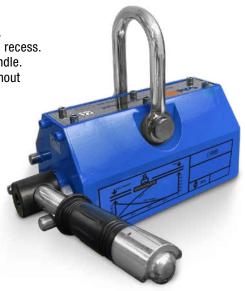

## **INDUSTRIAL LIFTING MAGNET LHM6 / LHM10**

## CHARACTERISTICS:

- The compact lifting magnet enables heavy goods to be lifted without effort.
- Flat sheets to round metal workpieces can be lifted thanks to the V-shaped recess.
- The compact design and lightweight materials make the device easy to handle.
  The lever technology of the lifting magnet allows you to use the device without
- The lever technology of the lifting magnet allows you to use the device with external power supply.