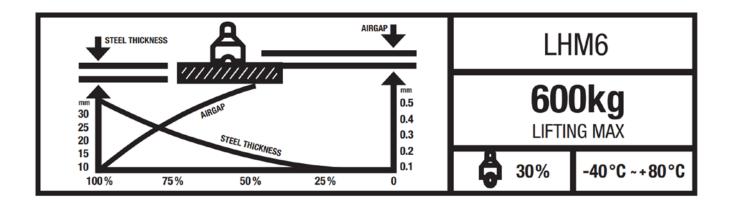

| Туре                | Unit | LHM6     | LHM10 |
|---------------------|------|----------|-------|
| Width               | mm   | 210      | 230   |
| Depth               | mm   | 350      | 410   |
| Height              | mm   | 220      | 260   |
| Shackle width       | mm   | 60       | 70    |
| Lever length        | mm   | 240      | 266   |
| Weight              | kg   | 20       | 33    |
| Lifting capacity    | kg   | 600      | 1000  |
| Working temperature | °C   | -40 - 80 |       |