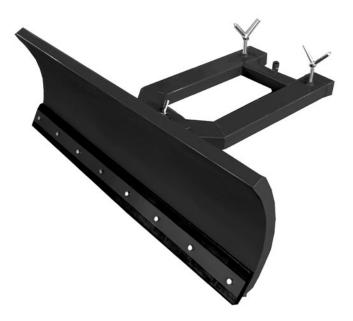

## **SNOW PLOUGH FOR FORKLIFT TRUCK**

## **CHARACTERISTICS**

- With the snow pusher you can turn your forklift into a snow removal vehicle.
- Fast clearing of large areas, thanks to the working width of 1500 mm.
- Angle adjustable in 5 steps allows flexible use, in different conditions.
- The robust rubber lip on the lower edge of the snow blade is replaceable and makes clearing without residue possible.