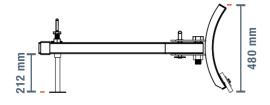

## GENERAL

| Туре                       | Unit | Value             |
|----------------------------|------|-------------------|
| Dimensions                 | mm   | 1500 x 1067 x 480 |
| Weight                     | kg   | 70                |
| Blade material             |      | Steel             |
| Slider material            |      | Rubber            |
| Material thickness         | mm   | 4.5               |
| Forklift pockets           | mm   | 112 x 52          |
| Distance forklift pockets  | mm   | 300               |
| Height to forklift pockets | mm   | 212               |