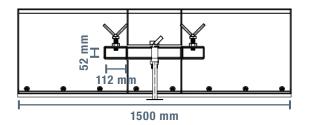

## GENERAL

| Туре                       | Unit | Value             |
|----------------------------|------|-------------------|
| Dimensions                 | mm   | 1500 x 1067 x 480 |
| Weight                     | kg   | 70                |
| Blade material             |      | Steel             |
| Slider material            |      | Rubber            |
| Material thickness         | mm   | 4.5               |
| Forklift pockets           | mm   | 112 x 52          |
| Distance forklift pockets  | mm   | 300               |
| Height to forklift pockets | mm   | 212               |