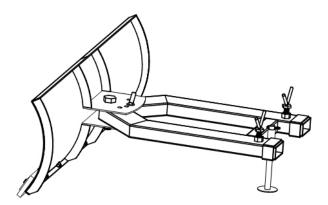

## **SNOW PLOUGH FOR FORKLIFT TRUCK**

## **CHARACTERISTICS**

- With the snow pusher you can turn your forklift into a snow removal vehicle.
- Fast clearing of large areas, thanks to the working width of 1500 mm.
- Angle adjustable in 5 steps allows flexible use, in different conditions.
- The robust rubber lip on the lower edge of the snow blade is replaceable and makes clearing without residue possible.