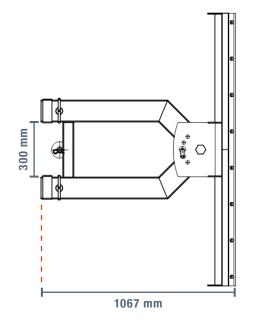

## GENERAL

| Туре                       | Unit | Value             |
|----------------------------|------|-------------------|
| Dimensions                 | mm   | 1500 x 1067 x 480 |
| Weight                     | kg   | 70                |
| Blade material             |      | Steel             |
| Slider material            |      | Rubber            |
| Material thickness         | mm   | 4.5               |
| Forklift pockets           | mm   | 112 x 52          |
| Distance forklift pockets  | mm   | 300               |
| Height to forklift pockets | mm   | 212               |