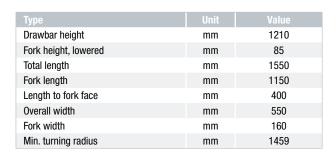

| Туре              | Unit | Value           |
|-------------------|------|-----------------|
| Brand             |      | SolidHub        |
| Traction weight   | kg   | 2500            |
| Lifting height    | mm   | 200             |
| Total weight      | kg   | 68              |
| Load center       | mm   | 550             |
| Wheelbase         | mm   | 1180            |
| Carriage material |      | Stainless steel |

| Туре                        | Unit | Value               |
|-----------------------------|------|---------------------|
| Wheel material              |      | Nylon               |
| Diameter of swivel castors  | mm   | 180                 |
| Diameter of bearing rollers | mm   | 70                  |
| Track width, load rollers   | mm   | 400                 |
| Steering type               |      | Mechanical steering |