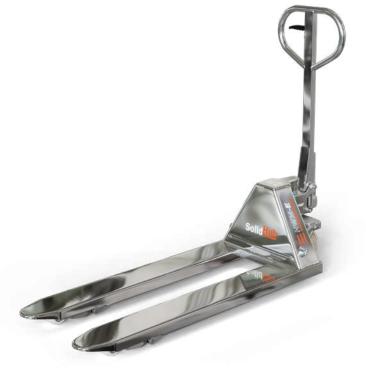

## STAINLESS STEEL HAND PALLET TRUCK

## **CHARACTERISTICS**

- The hand pallet truck is made of stainless steel and equipped with nylon wheels
- It is optimally suitable for medical areas and food industry
- The stainless material is particularly hygienic
- The stainless steel trolley is designed to be very durable and heat resistant
- The smooth-running rollers overcome smaller obstacles without any problems