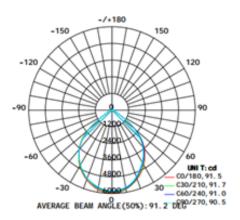

| Туре                  | Unit  | FL220       | FL240   |  |
|-----------------------|-------|-------------|---------|--|
| Working temperature   | °C    | -20 - 65    |         |  |
| Light color           | K     | 6 500       | 6 0 0 0 |  |
| Color code            |       | Cold white  |         |  |
| Color rendering level | Ra    | 80          |         |  |
| Luminous flux         | Lumen | 20 000      |         |  |
| Beam angle            | 0     | 75 x 145    | 90      |  |
| Light distribution    |       | Symmetrical |         |  |