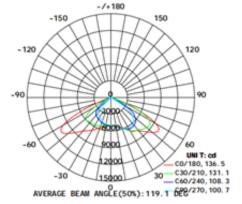

| Туре                  | Unit  | FL220       | FL240   |  |
|-----------------------|-------|-------------|---------|--|
| Working temperature   | °C    | -20 - 65    |         |  |
| Light color           | K     | 6 500       | 6 0 0 0 |  |
| Color code            |       | Cold white  |         |  |
| Color rendering level | Ra    | 80          |         |  |
| Luminous flux         | Lumen | 20 000      |         |  |
| Beam angle            | 0     | 75 x 145    | 90      |  |
| Light distribution    |       | Symmetrical |         |  |