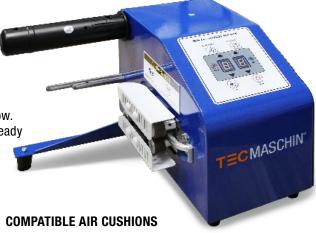

## **AIR BUBBLE WRAP MACHINE LPM16**

## **CHARACTERISTICS**

- The compact machine fills air cushions in the shortest possible time and seals them reliably.
- It can be connected to any standard 230 V socket.
- The air cushion machine can process various plastics, including PE, HDPE, LDPE and PA.
- The working speed is adjustable to allow an optimal workflow.
- In a few seconds, a new roll is hooked and the machine is ready to fill air pillows.