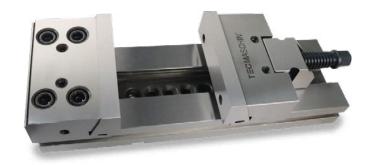

## **MACHINE VICE MA-S200**

## **CHARACTERISTICS**

- Workpieces can be clamped quickly with a high clamping force
- The low tolerances guarantee precise work, even when high forces are applied.
- The two clamping jaws can be moved apart to 200 mm.
- Workpieces with different shapes can be clamped with the help of the enclosed accessories and tools.
- The guide rails are made of hardened steel alloy, which ensures durability.

| Туре           | Unit | Value    |
|----------------|------|----------|
| Width          | mm   | 150      |
| Length         | mm   | 420      |
| Height         | mm   | 100      |
| Slide height   | mm   | 50       |
| Rail height    | mm   | 50       |
| Weight         | kg   | 31.5     |
| Span           | mm   | 200      |
| Clamping force | kN   | 49       |
| Tolerance      | mm   | 0.05     |
| Material       |      | 20CrMnTi |