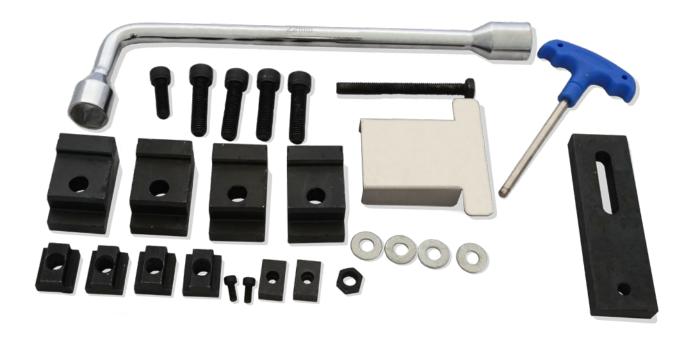

## **ACCESSORIES**

- 1 external hexagonal wrench
- 1 allen wrench
- 1 workpiece stop
- 4 clamping claws
- 4 T-slot nuts (M8)
- 2 T-slot nuts
- 7 screws (4 x M8, 2 x M6, 1 x M4)
- 1 nut (M6)
- 4 washers