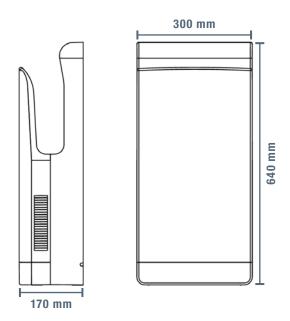

| Туре                   | Unit | Value                            |
|------------------------|------|----------------------------------|
| Brand                  |      | TecMaschin                       |
| Model                  |      | HT1350                           |
| Colour                 |      | White                            |
| Weight                 | kg   | 7                                |
| Dimensions (I x w x h) | mm   | 170 x 300 x 640                  |
| Voltage                | V    | 220 – 240                        |
| Frequency              | Hz   | 50 - 60                          |
| Motor rated power      | W    | 1000                             |
| Heating element        | W    | 350                              |
| Total rated power      | W    | 1350                             |
| Motor speed            | rpm  | 28000                            |
| Air speed              | km/h | 410                              |
| Drying time            | S    | 10 - 15                          |
| Operating temperature  | °C   | 0 - 40                           |
| Automatic shutdown     | S    | 20                               |
| Noise level            | dB   | 70                               |
| Protection class       |      | IP 34 (water ingress protection) |
| Hepa filter            |      | 2 x E11                          |
| UV-C lamp              | W    | 2 x 1.5                          |