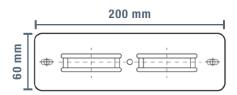

| 1000                             |
| Heating element        | W    | 350                              |
| Total rated power      | W    | 1350                             |
| Motor speed            | rpm  | 28000                            |
| Air speed              | km/h | 410                              |
| Drying time            | S    | 10 - 15                          |
| Operating temperature  | °C   | 0 - 40                           |
| Automatic shutdown     | S    | 20                               |
| Noise level            | dB   | 70                               |
| Protection class       |      | IP 34 (water ingress protection) |
| Hepa filter            |      | 2 x E11                          |
| UV-C lamp              | W    | 2 x 1.5                          |



Wall mount