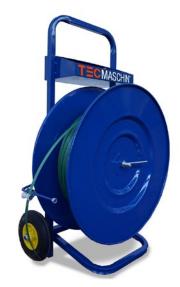

## **DISPENSER FOR STRAPPING BAND**

## **CHARACTERISTICS**

- Ergonomic transport of heavy belt rolls
- Flexible adjustable inner diameter
- Good handling thanks to comfortable height of the frame
- Practical tool tray suitable for taking along the strapping tool
- Fast unwinding thanks to roller bearings

## **GENERAL**

| Туре                   | Unit | Value             |
|------------------------|------|-------------------|
| Dimensions             | mm   | 1070 x 350 x 660  |
| Weight                 | kg   | 20                |
| Suitable for Diameters | mm   | 250 - 406         |
| Movable                |      | Yes               |
| Shelf dimensions       | mm   | 370 x 200 x 50    |
| Wheels                 | ø mm | 220, Solid Rubber |
| Colour                 |      | RAL 5005          |