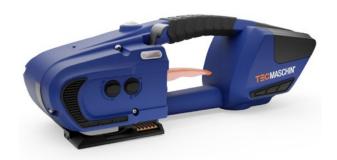

## **BATTERY HAND STRAPPING TOOL "PROFI" HU-P1316**

## **CHARACTERISTICS**

- High efficiency through integrated clamping and locking function
- One-handed operation, due to the ergonomic placement of the buttons
- Low temperatures reduce the risk of injury during operation
- Pleasant rubber grip ensures good handling of the device
- Clamping force and welding time can be adjusted in several steps
- The robust material prevents damage from impacts and falls
- · Sealing sleeves are not required