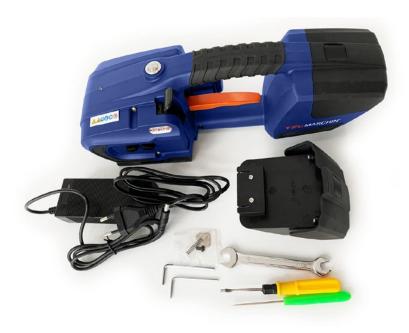

## **BATTERY HAND STRAPPING TOOL "PROFI" HU-P1316**

## **CHARACTERISTICS**

- High efficiency through integrated clamping and locking function
- One-handed operation, due to the ergonomic placement of the buttons
- Low temperatures reduce the risk of injury during operation
- Pleasant rubber grip ensures good handling of the device
- Clamping force and welding time can be adjusted in several steps
- The robust material prevents damage from impacts and falls
- · Sealing sleeves are not required

| Туре             | Unit | Value           |
|------------------|------|-----------------|
| Model            |      | HU-P1316        |
| Colour           |      | Blue            |
| Dimensions       | mm   | 340 x 130 x 118 |
| Total weight     | kg   | 3.35            |
| Range of use     |      | Indoors         |
| Tension          | N    | 60 - 2800       |
| Tensioning speed | mm/s | 100 - 200       |
| Strip width      | mm   | 13 - 16         |
| Strip thickness  | mm   | 0.5 - 1.2       |

## **BATTERY**

| Туре             | Unit | Value  |
|------------------|------|--------|
| Battery          |      | Li-lon |
| Nominal voltage  | V    | 12     |
| Nominal capacity | Ah   | 4      |
| Charging time    | h    | 1.5    |
| Operating time   | h    | 8      |
| Mains voltage    | V    | 230    |
| Frequency        | Hz   | 50     |