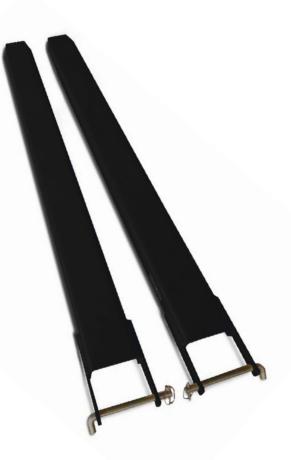

## **FORK EXTENSION**

## **CHARACTERISTICS**

- · Closed fork extension with a fork length of 1830 mm
- Extends the forks on your forklift
- Secured by locking bolts

| Туре               | Unit | Value         |
|--------------------|------|---------------|
| Brand              |      | SolidHub      |
| Color              |      | Matt black    |
| Surface            |      | Painted       |
| Maximum load       | kg   | 3000 per pair |
| Weight             | kg   | 70 per pair   |
| Length forks       | mm   | 1830          |
| Total length       | mm   | 1960          |
| Width              | mm   | 170           |
| Height             | mm   | 80            |
| Size fork openings | mm   | 135 x 55      |