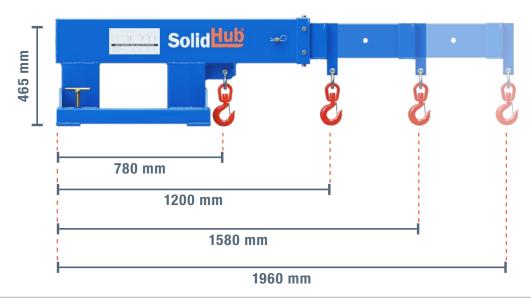

| Safe working load per position |      |      |      |      |  |
|--------------------------------|------|------|------|------|--|
| Extension (mm)                 | 780  | 1200 | 1580 | 1960 |  |
| Save working load (Kg)         | 4750 | 2400 | 1800 | 1500 |  |

Note that the use of the telescopic arm shifts the load center of your forklift. For more detailed information, refer to the heavy load diagram and the load center of your equipment.