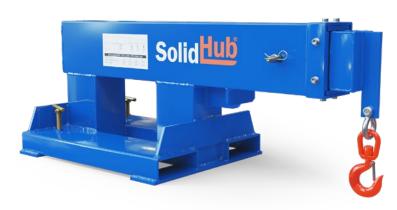

## **CRANE ARM WITH A MAXIMUM LOAD OF 4750 KG**

## **CHARACTERISTICS**

- Grip and transport heavy loads easily from above.
- Turn your forklift into a mobile crane in the blink of an eye.
- The crane arm can be extended in 4 positions.
- · Secured with 2 screw clamps.