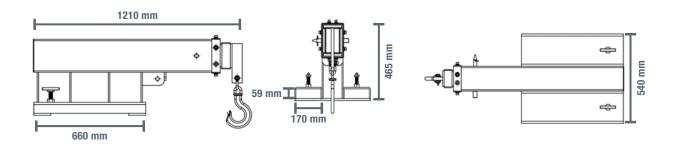

| Туре                  | Unit | Unit Value |  |
|-----------------------|------|------------|--|
| Brand                 |      | SolidHub   |  |
| Colour                |      | RAL 5005   |  |
| Surface               |      | Painted    |  |
| Length                | cm   | 121        |  |
| Width                 | cm   | 54         |  |
| Height                | cm   | 47         |  |
| Poids                 | kg   | 129        |  |
| Max. load             | kg   | 4750       |  |
| Size of fork openings | mm   | 170 x 59   |  |