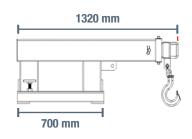

| Туре                  | Unit | Value    |  |  |
|-----------------------|------|----------|--|--|
| Brand                 |      | SolidHub |  |  |
| Colour                |      | RAL 5005 |  |  |
| Surface               |      | Painted  |  |  |
| Length                | cm   | 135      |  |  |
| Width                 | cm   | 44       |  |  |
| Height                | cm   | 43       |  |  |
| Weight                | kg   | 91       |  |  |
| Max. load             | kg   | 2500     |  |  |
| Size of fork openings | mm   | 185 x 65 |  |  |