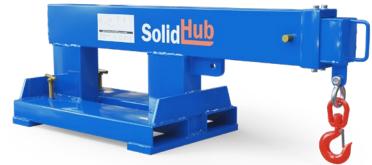

## **CRANE ARM WITH A MAXIMUM LOAD OF 2500 KG**

## **CHARASTERISTICS**

- Grip and transport heavy loads easily from above
- Turn your truck into a mobile crane in no time at all
- The crane arm can be extended in 4 positions
- · Secured with 2 screw clamps