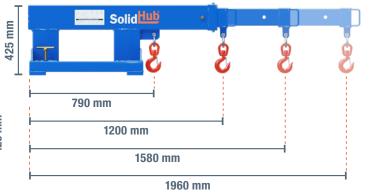

| Max. working load per position |      |      |      |      |  |  |
|--------------------------------|------|------|------|------|--|--|
| Position                       | 1    | 2    | 3    | 4    |  |  |
| Extension (mm)                 | 790  | 1200 | 1580 | 1960 |  |  |
| Max. working load (kg)         | 2500 | 1200 | 900  | 750  |  |  |

Note that the use of the telescopic arm shifts the load centre of your truck. For more detailed information, refer to the heavy load diagram and the load centre of your machine.