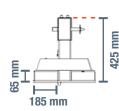

| Туре                  | Unit | Value    |  |  |
|-----------------------|------|----------|--|--|
| Brand                 |      | SolidHub |  |  |
| Colour                |      | RAL 5005 |  |  |
| Surface               |      | Painted  |  |  |
| Length                | cm   | 135      |  |  |
| Width                 | cm   | 44       |  |  |
| Height                | cm   | 43       |  |  |
| Weight                | kg   | 91       |  |  |
| Max. load             | kg   | 2500     |  |  |
| Size of fork openings | mm   | 185 x 65 |  |  |