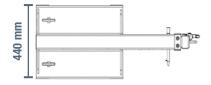

| Туре                  | Unit | Value    |  |  |
|-----------------------|------|----------|--|--|
| Brand                 |      | SolidHub |  |  |
| Colour                |      | RAL 5005 |  |  |
| Surface               |      | Painted  |  |  |
| Length                | cm   | 135      |  |  |
| Width                 | cm   | 44       |  |  |
| Height                | cm   | 43       |  |  |
| Weight                | kg   | 91       |  |  |
| Max. load             | kg   | 2500     |  |  |
| Size of fork openings | mm   | 185 x 65 |  |  |