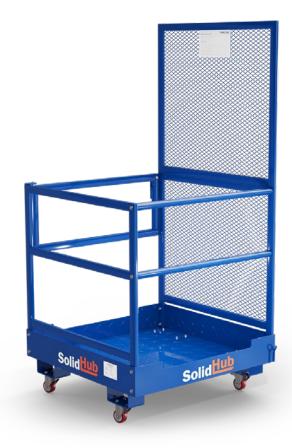

## **BASKET FOR FORKLIFT TRUCKS**

## **CHARACTERISTICS**

- The large platform provides space for 2 people
- The 4 swivel castors can be unscrewed if necessary
- The parking brakes on 2 of the swivel casters allow for uncomplicated storage
- The 110 cm long safety chain, which can be placed around the forks of the forklift, ensures your safety
- The high mesh rear wall and the sturdy railing create additional safety during work

## DIMENSIONS

| Туре                                   | Unit | Value           |
|----------------------------------------|------|-----------------|
| Platform space                         | mm   | 930 x 930       |
| Width                                  | mm   | 930             |
| Depth                                  | mm   | 945             |
| Height (grid back)                     | mm   | 1950            |
| Forklift pockets                       | mm   | 155 x 70        |
| Material thickness of forklift pockets | mm   | 3               |
| Distance between forklift pockets      | mm   | 464             |
| Chain length                           | mm   | 1100            |
| Packing dimensions                     | mm   | 980 x 980 x 300 |