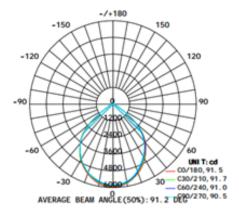

| Туре                  | Unit  | FL220       | FL240 |
|-----------------------|-------|-------------|-------|
| Working temperature   | °F    | -4 - 149    |       |
| Light color           | K     | 6 500       | 6 000 |
| Color code            |       | Cold white  |       |
| Color rendering level | Ra    | 80          |       |
| Luminous flux         | Lumen | 20 000      |       |
| Beam angle            | 0     | 75 x 145    | 90    |
| Light distribution    |       | Symmetrical |       |