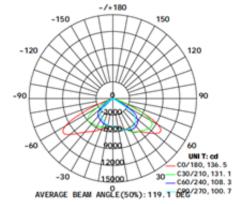

| Туре                  | Unit  | FL220       | FL240 |
|-----------------------|-------|-------------|-------|
| Working temperature   | °F    | -4 - 149    |       |
| Light color           | K     | 6 500       | 6 000 |
| Color code            |       | Cold white  |       |
| Color rendering level | Ra    | 80          |       |
| Luminous flux         | Lumen | 20 000      |       |
| Beam angle            | 0     | 75 x 145    | 90    |
| Light distribution    |       | Symmetrical |       |