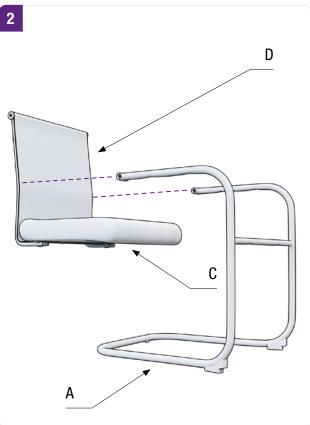

# **ASSEMBLY INSTRUCTIONS**

Conference chair / visitor chair

#### A Chair base frame



#### F Allen screw



#### **B** Armrest



**G** Allen screw



**C** Seat cover



**H** Spacer



**D** Backrest



I Cover



#### **E** Allen screw



# 1x Allen key



# **ASSEMBLY**









# **TOPREGAL**

# **SERVICE & CONTACT**

Contact our product experts and find help and solutions for your product. Here you will find all contact information listed by country and language: <a href="https://www.topregal.co.uk/en/service">www.topregal.co.uk/en/service</a>

Responsible for the content:

TOPREGAL GmbH Industriestraße 3 70794 Filderstadt GERMANY www.topregal.com