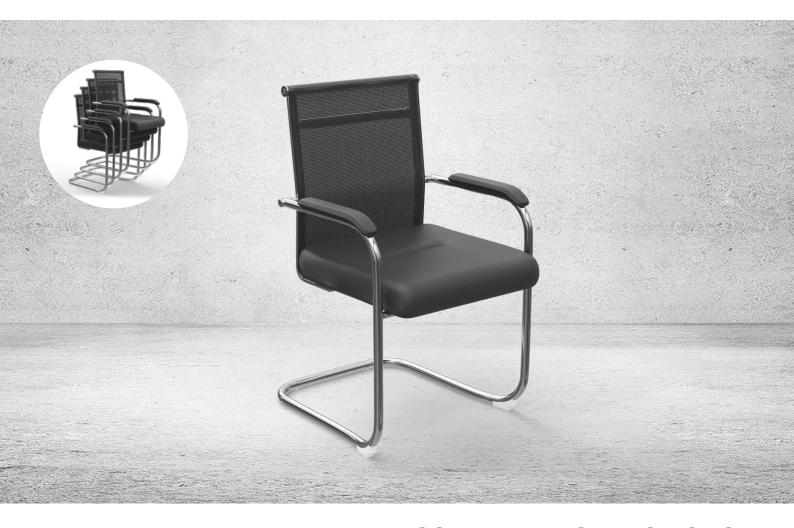

# **ASSEMBLY INSTRUCTIONS**

Conference chair / visitor chair

#### A Chair base frame

#### **B** Armrest

**G** Allen screw

**C** Seat cover

**H** Spacer

**D** Backrest

I Cover

#### **E** Allen screw