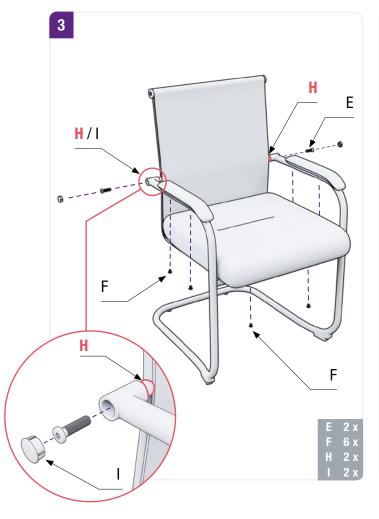

# **ASSEMBLY INSTRUCTIONS**

Conference chair / visitor chair

#### A Chair base frame



#### F Allen screw



#### **B** Armrest



**G** Allen screw



**C** Seat cover



**H** Spacer



**D** Backrest



I Cover



#### **E** Allen screw



# 1x Allen key



# **ASSEMBLY**









# **TOPREGAL**

# **SERVICE & CONTACT**

Contact our product experts and find help and solutions for your product. Here you will find all contact information listed by country and language: <a href="https://www.topregal.co.uk/en/service">www.topregal.co.uk/en/service</a>

Responsible for the content:

TOPREGAL GmbH Industriestraße 3 70794 Filderstadt GERMANY www.topregal.com