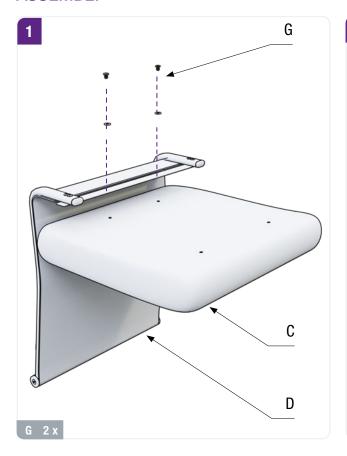

# **ASSEMBLY INSTRUCTIONS**

Conference chair / visitor chair

#### A Chair base frame



#### F Allen screw



#### **B** Armrest



**G** Allen screw



**C** Seat cover



**H** Spacer



**D** Backrest



I Cover



#### **E** Allen screw



# 1x Allen key



# **ASSEMBLY**









# **TOPREGAL**

# **SERVICE & CONTACT**

Contact our product experts and find help and solutions for your product. Here you will find all contact information listed by country and language: <a href="https://www.topregal.co.uk/en/service">www.topregal.co.uk/en/service</a>

Responsible for the content:

TOPREGAL GmbH Industriestraße 3 70794 Filderstadt GERMANY www.topregal.com