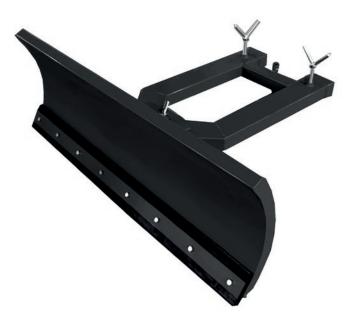

## SNOW PLOUGH FOR FORKLIFT TRUCK

## CHARACTERISTICS

- With the snow pusher you can turn your forklift into a snow removal vehicle.
- Fast clearing of large areas, thanks to the working width of 59.06".
- Angle adjustable in 5 steps allows flexible use, in different conditions.
- The robust rubber lip on the lower edge of the snow blade is replaceable and makes clearing without residue possible.