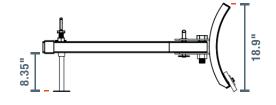

## GENERAL

| Туре                       | Unit | Value             |
|----------------------------|------|-------------------|
| Dimensions                 | н    | 59.06 x 42 x 18.9 |
| Weight                     | lbs  | 154.32            |
| Blade material             |      | Steel             |
| Slider material            |      | Rubber            |
| Material thickness         | п    | 0.18              |
| Forklift pockets           | н    | 4.41 x 2.05       |
| Distance forklift pockets  | н    | 11.81             |
| Height to forklift pockets | н    | 8.35              |