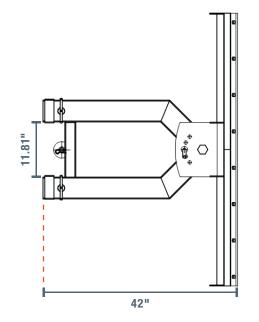

## GENERAL

| Туре                       | Unit | Value             |
|----------------------------|------|-------------------|
| Dimensions                 | н    | 59.06 x 42 x 18.9 |
| Weight                     | lbs  | 154.32            |
| Blade material             |      | Steel             |
| Slider material            |      | Rubber            |
| Material thickness         | п    | 0.18              |
| Forklift pockets           | н    | 4.41 x 2.05       |
| Distance forklift pockets  | н    | 11.81             |
| Height to forklift pockets | н    | 8.35              |