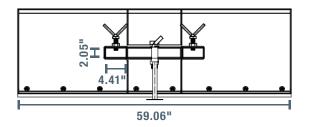

## GENERAL

| Туре                       | Unit | Value             |
|----------------------------|------|-------------------|
| Dimensions                 | н    | 59.06 x 42 x 18.9 |
| Weight                     | lbs  | 154.32            |
| Blade material             |      | Steel             |
| Slider material            |      | Rubber            |
| Material thickness         | п    | 0.18              |
| Forklift pockets           | н    | 4.41 x 2.05       |
| Distance forklift pockets  | н    | 11.81             |
| Height to forklift pockets | н    | 8.35              |