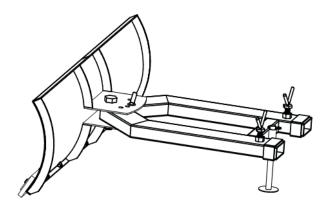

## SNOW PLOUGH FOR FORKLIFT TRUCK

## CHARACTERISTICS

- With the snow pusher you can turn your forklift into a snow removal vehicle.
- Fast clearing of large areas, thanks to the working width of 59.06".
- Angle adjustable in 5 steps allows flexible use, in different conditions.
- The robust rubber lip on the lower edge of the snow blade is replaceable and makes clearing without residue possible.