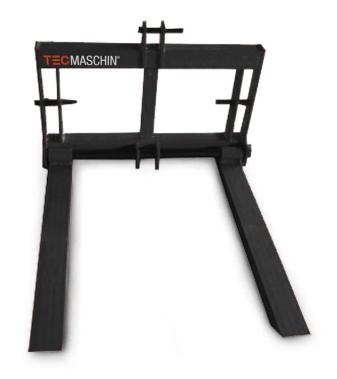

## **PALLET FORKS FOR TRACTOR PT700**

## **CHARACTERISTICS**

- The 35.83" long forks can be flexibly shifted in the width of the frame.
- The solid steel frame makes it possible to carry loads of up to 1543.24 lbs.
- The low weight makes it easy to mount on the rear of a tractor. This requires a category 1 or 2 three-point hitch.
- The forks can be folded up to save space during storage and transport.