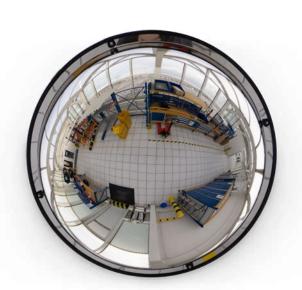

## **DOME MIRROR**

## **CHARACTERISTICS**

- 360° panoramic mirror for a brilliant and distortion-free all-round view
- Optimal for logistics, sales rooms, warehouse, industry and trade
- Ideal for forklift traffic
- Prevents accidents in areas with poor visibility and in the tightest of spaces
- Made of impact resistant and durable acrylic glass with rubber edge

| _                       |      |            |
|-------------------------|------|------------|
| Туре                    |      |            |
| Shape                   |      | Hemisphere |
| View                    | 0    | 360        |
| Viewing distance        | ft   | 32.81      |
| Material                |      | Acrylic    |
| Material thickness      | II . | 0.08       |
| Diameter                | II   | 31.50      |
| Depth                   | II . | 9.45       |
| Use                     |      | Inside     |
| Weight panoramic mirror | lbs  | 3.33       |
| Total weight            | lbs  | 10.27      |