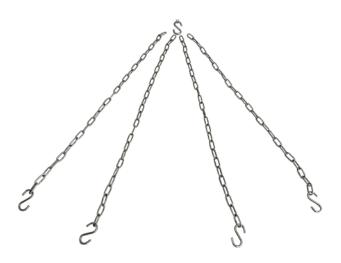

## **MOUNTING ACCESSOIRES**

| Туре                        | Unit | Value             |
|-----------------------------|------|-------------------|
| Number of chains            |      | 4                 |
| Length of chains            | ft   | 3.28              |
| Number of S-hooks           |      | 1 large, 4 small  |
| For mounting on the ceiling |      | 4 screws, 4 dowel |