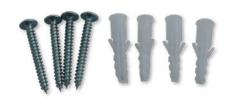

## **MOUNTING ACCESSOIRES**

| Туре                        | Unit | Value             |
|-----------------------------|------|-------------------|
| Number of chains            |      | 4                 |
| Length of chains            | ft   | 3.28              |
| Number of S-hooks           |      | 1 large, 4 small  |
| For mounting on the ceiling |      | 4 screws, 4 dowel |