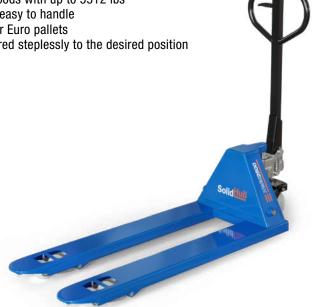

## **HAND PALLET TRUCK HWM2500**

## **CHARACTERISTICS**

• Manoeuvrable and stable hand pallet truck for transporting goods with up to 5512 lbs

• Thanks to the low tare weight (119.05 lbs) the pallet truck is easy to handle

The forks are with their length of 45.28 " perfectly suitable for Euro pallets
The lever on the drawbar allows the moved goods to be lowered steplessly to the desired position