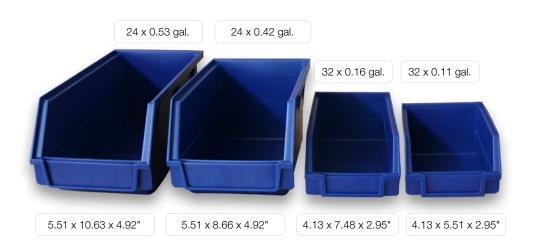

## **FEATURES**

- Numerous organisational possibilities thanks to double-sided use.
- Easy and flexible handling of the mobile shelf, optimally suited as spare or small parts storage in the warehouse or workshop.
- Equipped with two fixed and two swivel castors (incl. locking brakes) each with a diameter of 3.94".
- 112 pick-bins in 4 different sizes made of break-proof polypropylene.
- Temperature resistant from 14 to 140 °F.

## **STORAGE BINS**

| Туре     | Value                         |
|----------|-------------------------------|
| Material | 100 % pure polypropylene (PP) |
| Colour   | RAL5005                       |