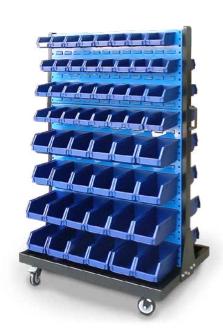

## MOBILE OPEN FRONTED STORAGE BIN SHELF WITH 112 STORAGE BINS

## **FEATURES**

- Numerous organisational possibilities thanks to double-sided use.
- Easy and flexible handling of the mobile shelf, optimally suited as spare or small parts storage in the warehouse or workshop.
- Equipped with two fixed and two swivel castors (incl. locking brakes) each with a diameter of 3.94".
- 112 pick-bins in 4 different sizes made of break-proof polypropylene.
- Temperature resistant from 14 to 140 °F.

## **FRAME**

| Туре                   | Unit | Value                       |
|------------------------|------|-----------------------------|
| Dimensions (W x D x H) | ш    | 37.8 x 24.02 x 61.42        |
| Weight                 | lbs  | 157.63                      |
| Material frame         |      | Galvanised sheet steel      |
| Surface                |      | Electrostatic spray coating |
| Max. load              | lbs  | 881.85                      |
| Castors                |      | Rubber, diameter 3.94"      |