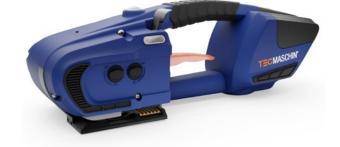

## **BATTERY HAND STRAPPING TOOL "PROFI" HU-P1316**

## **CHARACTERISTICS**

- High efficiency through integrated clamping and locking function
- One-handed operation, due to the ergonomic placement of the buttons
- Low temperatures reduce the risk of injury during operation
- Pleasant rubber grip ensures good handling of the device
- Clamping force and welding time can be adjusted in several steps
- The robust material prevents damage from impacts and falls
- Sealing sleeves are not required