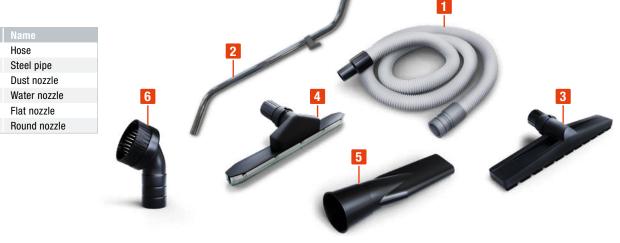

## PERFORMANCE

1

2

3

4

5 6

| Туре                 | Unit   | Value   |
|----------------------|--------|---------|
| Airflow              | gal/s  | 14.43   |
| Suction power        | mbar   | 150     |
| Suction engine power | W      | 2 x 700 |
| Sound pressure level | dB (A) | 89      |
| Rated voltage        | V      | 120     |
| Frequency            | Ah     | 60      |