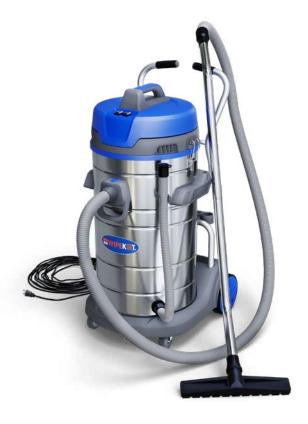

## WET / DRY VACUUM CLEANER NTS80

## **CHARACTERISTICS**

- Dirt container with 10.83 gal capacity
- Tilting carriage incl. bracket for easy movement (2 Swivel castors, 2 Fixed castors)
- Stable, long-lasting stainless steel container
- Powerful, low-noise 1400 W motor provides for a particularly strong suction power
- The equipment is included as standard
- Electrostatic dissipative plastic handle

## GENERAL

| Туре                      | Unit | Value                 |
|---------------------------|------|-----------------------|
| Model                     |      | NTS80                 |
| Dimensions                |      | 20.08 x 23.62 x 38.98 |
| Diameter of cylinder body | п    | 15.94                 |
| High of cylinder body     |      | 23.03                 |
| Cable length              | п    | 5.91                  |
| Total weight              | lbs  | 50.7                  |
| Dust-/ wastewater tank    | gal  | 10.83                 |
| Length waste water hose   |      | 25.20                 |
| ø waste water hose        | п    | 1.38                  |
| Length hoover hose        |      | 92.52                 |
| ø hoover hose             | н    | 1.77                  |