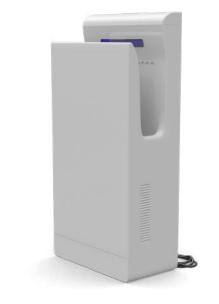

## **HAND DRYER HT1350**

## **CHARACTERISTICS**

- Dry hands in just 10 15 seconds
- Touchless operation, UV-C lamps and HEPA filters for maximum hygiene
- Environmentally friendly and cost-saving due to reduced consumption of paper towels
- Trouble-free and quick installation
- Easy cleaning of the integrated water collection tank
- Robust and resistant for a long lifespan