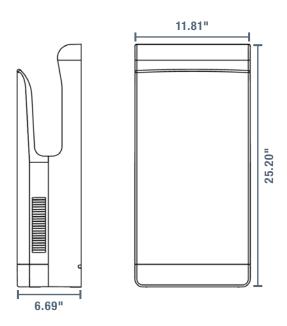

| Туре                   | Unit | Value                            |
|------------------------|------|----------------------------------|
| Brand                  |      | Tecmaschin                       |
| Model                  |      | Ht1350                           |
| Color                  |      | White                            |
| Weight                 | lbs  | 15.43                            |
| Dimensions (I x w x h) | "    | 6.7 X 11.8 X 25.2                |
| Voltage                | ٧    | 220 – 240                        |
| Frequency              | Hz   | 50 - 60                          |
| Motor rated power      | W    | 1000                             |
| Heating element        | W    | 350                              |
| Total rated power      | W    | 1350                             |
| Motor speed            | rpm  | 28000                            |
| Air speed              | mph  | 254.76                           |
| Drying time            | S    | 10 - 15                          |
| Operating temperature  | °F   | 32 - 104                         |
| Automatic shutdown     | S    | 20                               |
| Noise level            | dB   | 70                               |
| Protection class       |      | IP 34 (water ingress protection) |
| Hepa filter            |      | 2 X e11                          |
| UV-C lamp              | W    | 2 X 1.5                          |