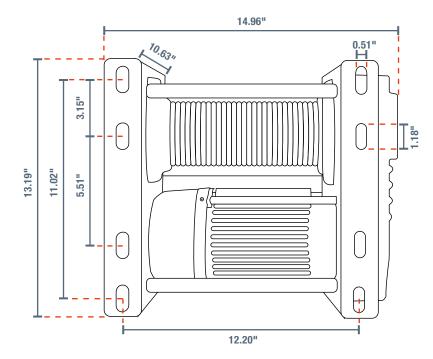

## GENERAL

| Туре                         |     |              |
|------------------------------|-----|--------------|
| Width                        | н   | 14.96        |
| Depth                        | н   | 13.19        |
| Height                       | н   | 10.63        |
| Dead weight                  | lbs | 88.18        |
| Chain diameter               | н   | 0.24         |
| Chain length                 | н   | 1181.10      |
| Chain material               |     | Carbon steel |
| Housing material             |     | Steel        |
| Cable length                 | н   | 17.72        |
| Cable length to control unit | н   | 36.61        |
|                              |     |              |