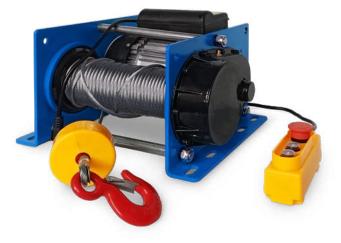

## **ELECTRIC WINCH SW1000**

## **CHARACTERISTICS**

- The 2.2 kW electric motor enables fast retraction of the robust carbon steel rope.
- The compact dimensions and the many prefabricated mounting holes of the cable winch ensure uncomplicated mounting on various surfaces.
- The IP40 protection class promises to prevent ingress of foreign bodies >0.04 ".
- With 120 V input voltage and 60 Hz frequency, the plug is easy to connect.